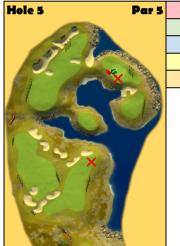

## **TOURNAMENT NOTES SHEET**

Sheet 2 of 3

| Rookie | Expert  |  |
|--------|---------|--|
| Dro    | Masters |  |

| Ball      | KATANA    |
|-----------|-----------|
| Shot      | Tee       |
| Club      | SNIPER 10 |
| Wind      |           |
| Elevation | 50% MAX   |

Notes

0.4 Back 3 Left

Score Qualifying Weekend

| Ball      | TITAN   |           |
|-----------|---------|-----------|
| Shot      | Tee     | 2nd       |
| Club      | BT 7    | GOLIATH 9 |
| Wind      |         |           |
| Elevation | 10% MAX | 60% MAX   |

Notes

- 1. MAX Top
  1/2 Red Ring in Rough at MAX Rest
  Bottom Teeth OP
- 2. 5 Back 1 Left

Score

| Ball | KM |
| Shot | Tee | 2nd |
| Club | EM 9 | GRIZZ 9 |
| Wind |
| Elevation | 10% MAX | -5% MAX |

Notes