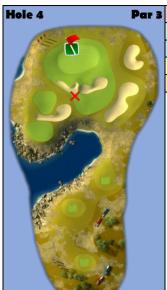

## **TOURNAMENT NOTES SHEET**

Sheet 1 of 3

| Rookie | Expert  |  |
|--------|---------|--|
| Pro    | Masters |  |

**Notes** 

- 1. 6 Top 2 Right NMT
- 2. 3.5 Back
  Tip of BG just short

Score Qualifying Weekend