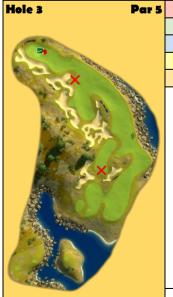

- 1. 6 Top 3 Right NMT
- 2. 4.5 Top 3 Right

  Top of Yellow at Top of Rough

  BG Right edge of Hole

Score Qualifying Weekend

Hole 6