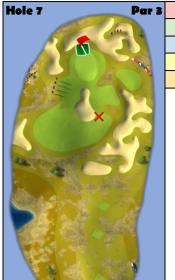

- 1. 6 Top 3 Right NMT
- 2. 4.5 Top 3 Right

  Top of Yellow at Top of Rough

  BG Right edge of Hole

Score Qualifying Weekend

Hole 6