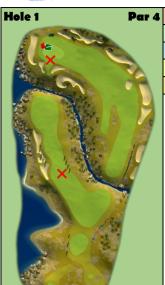

Hole 2 Par 3

 Ball
 NAV

 Shot
 Tee

 Club
 SNIPER 10

 Wind
 1:1 +0.5

Notes

4 Top

Top of BG Arc in far Dark Square near back Fringe (See Stream Replay for exact setup, excellent chance for a drop) 1/2 Bottom Left Clear ring in Rough Find Sticky Spot