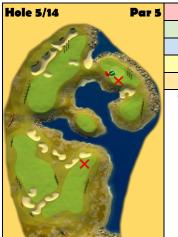

\*\* 2nd Bounce Rough Bump to Island \*\*\*otes

1. MAX Top

327 Yards

- @ MAX with Red Ring touch Right Rough 2nd bounce between dark rough and fairway
- 2. 5 Back 2 Left

Score Ouclifying Opening Front Opening Book Weekend Front Weekend Book