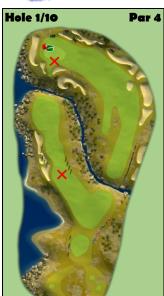

Notes

- 1. 4.5 Top 2 Right 358 Yards
  @MAX Extension with 25% Blue Ring in Right Rough
  MAX OP
- 2. 2-3 Back Tip of BG 1-2 Squares through Pin

Score Qualifying Opening Front Opening Back Weekend Front Weekend Back