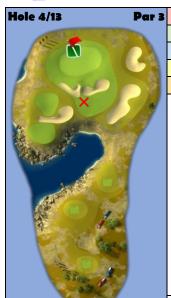

2 Top 1 Left

Red Ring near Bunker 2<sup>nd</sup> Bounce on Fringe

Score Qualifying Opening Front Opening Back Weekend Front Weekend Back

 Ball
 TITAN

 Shot
 Tee
 2nd

 Club
 BT 3
 BB 8

 Wind
 Elevation
 10% MAX
 20% MAX