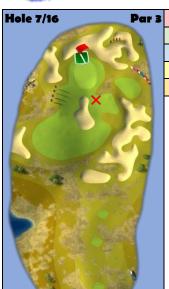

\*\* Right of Central Bunker \*\*

2.5 Back 1 Left Push adjust

| C     | Qualifying | Opening Front | Opening Back | Weekend Front | Weekend Back |
|-------|------------|---------------|--------------|---------------|--------------|
| Score |            |               |              |               |              |