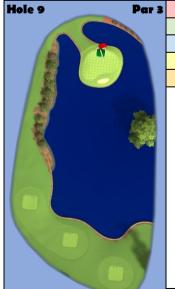

Score

Score

Hole 6 Par 3

| Ball      | NAV        |
|-----------|------------|
| Shot      | Tee        |
| Club      | SNIPER     |
| Wind      |            |
| Elevation | 10% MIN +1 |

Notes

4 Back 1 Left 1201