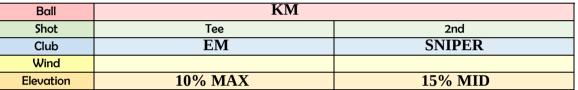

Par 5

Score Qualifying Weekend

Hole 8

Notes

- 1. 1 Top 3 Left
  - 1/2 Red Ring in Left rough @ MAX Circle Break Left Curl Be sure NO Under power
- 2. 3 Back 3 Right

Score Oualifying Weekend

| Ball      | KM      |  |
|-----------|---------|--|
| Shot      | Tee     |  |
| Club      | SATURN  |  |
| Wind      |         |  |
| Elevation | 30% MAX |  |
| Notes     |         |  |