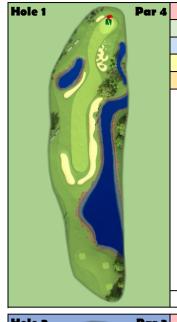

**Notes** 

- 1. MAX Top MAX Right MAX OP MAX Right Curl
- 2. **0 Spin**

Score Qualifying Weekend

Hole 2 Par 3

 Ball
 KM

 Shot
 Tee

 Club
 SNIPER

 Wind
 Elevation

 10% MID + 0.6

Notes

5 Back

| Score | Qualifying | Weekend |  |
|-------|------------|---------|--|
|       |            |         |  |

ZERK

Shot Tee
Club EM
Wind
Elevation 10% MAX
Notes

Ball

20% Slider

2nd

**SNIPER** 

1. 6 Top 1 Right
@ +20 Yards with 1/2 Blue Ring in Left Rough

2. 5 Back
Aim Left Edge of Cup or 1 Cup left in big Wind

Score Qualifying Weekend

Hole 3