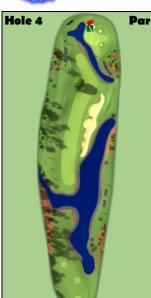

Notes Rings From Min = 1% Slider per ring

- 4 Top 2 Right
   1/2 Ball Right Curl
   Right Edge yellow ring on Right Rough
- 2. 4 Back 0.5 Right

Score Qualifying Weekend

Hole 5
Par 5

Notes 1% per Ring

- 1. 5 Top 2 Left
  1/2 Red Ring in Left Rough @ MAX
  MAX OP
  MAX Left Curl
- 2. MAX Back 1 Right