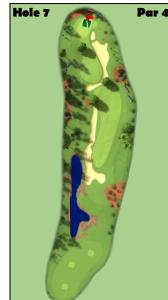

Score

| Hole 6 Par 3 |  |
|--------------|--|
|              |  |
|              |  |
|              |  |
|              |  |
|              |  |
|              |  |
|              |  |
|              |  |
|              |  |
|              |  |

 Ball
 NAV

 Shot
 Tee

 Club
 SNIPER

 Wind
 10% MIN +1 with Sniper Headwind

Notes

20% MAX with Goliath Tailwind

5 Back with Sniper Pull over Yellow Ring

3.5 Back with Goliath