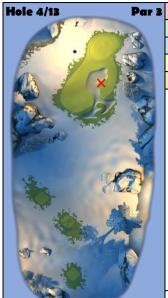

Notes

**1.2 Top** 

2<sup>nd</sup> Bounce just before the fringe Tip of BG Right Edge of the Pin Tip of BG 2 GS Short

| core | ¥,, | <br>7,5, 24 |  |
|------|-----|-------------|--|
|      |     |             |  |

Hole 5/14 Par 4

| Ball      | KS         |           |  |
|-----------|------------|-----------|--|
| Shot      | Tee        | 2nd       |  |
| Club      | EM 9 QB 10 | SNIPER 10 |  |
| Wind      |            |           |  |
| Elevation | 10% MAX    | -20% MID  |  |

Notes

1. 2.2 Top 3 Right

Start with QB at MAX with Clear Ring on Right Rough

--> Swap to EM to Adjust 1/2 Ball Right Curl

RFM with Sniper 1=3% 7 = 18 2=5% 8 = 21

3=8% 9 = 24

. 1 Top

Top of Green at top of Rough