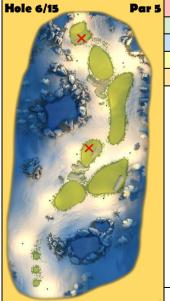

Hole 3/12 Par 5

| Ball      | KS      |         |         |  |
|-----------|---------|---------|---------|--|
| Shot      | Tee     |         | 2nd     |  |
| Club      | EM 9    | CAT 7   | EB      |  |
| Wind      |         |         |         |  |
| Elevation | 10% MAX | 10% MAX | 15% MAX |  |

Notes

- 1. MAX Top 2 Left
  At +8
  Outer wall left curl
- 2. 6 Top 2 Left
  MAX OP
  MAX Left Curl
- 3. 2 Back

Score Qualifying Opening Front Opening Back Weekend Front Weekend Back