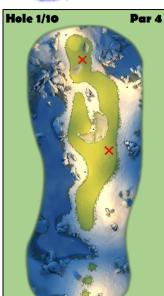

**Notes** 

- 1. MAX Top 1 Left
  At Max with blue ring on Right Rough
- 2. 2.5 Back

Score Qualifying Opening Front Opening Back Weekend Front Weekend Back

Hole 2/11 Par 3

| Ball      | KS     |
|-----------|--------|
| Shot      | Tee    |
| Club      | SNIPER |
| Wind      |        |
| Elevation | 1:1    |

Notes

\* Rough Bump \* ×

3 Back 3 Right

Tip of BG at back of Dark Green Square the hole is on
Right edge of BG on Right edge of cup
2-3 Click Right Curl

Score Qualifying Opening Front Opening Back Weekend Front Weekend Back