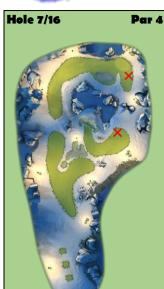

Hole 5/14 Par 4

| Ball      | KS         |           |  |
|-----------|------------|-----------|--|
| Shot      | Tee        | 2nd       |  |
| Club      | EM 9 QB 10 | SNIPER 10 |  |
| Wind      |            |           |  |
| Elevation | 10% MAX    | -20% MID  |  |

Notes

1. 2.2 Top 3 Right

Start with QB at MAX with Clear Ring on Right Rough

--> Swap to EM to Adjust 1/2 Ball Right Curl

RFM with Sniper 1=3% 7 = 18 2=5% 8 = 21

3=8% 9 = 24

. 1 Top

Top of Green at top of Rough

4=11% 10= 26% 5=13% 11 = 29%

**6=16% 12 = 33%** 

| _     | Qualifying | Opening Front | Opening Back | Weekend Front | Weekend Back |
|-------|------------|---------------|--------------|---------------|--------------|
| Score |            |               | .,           |               |              |