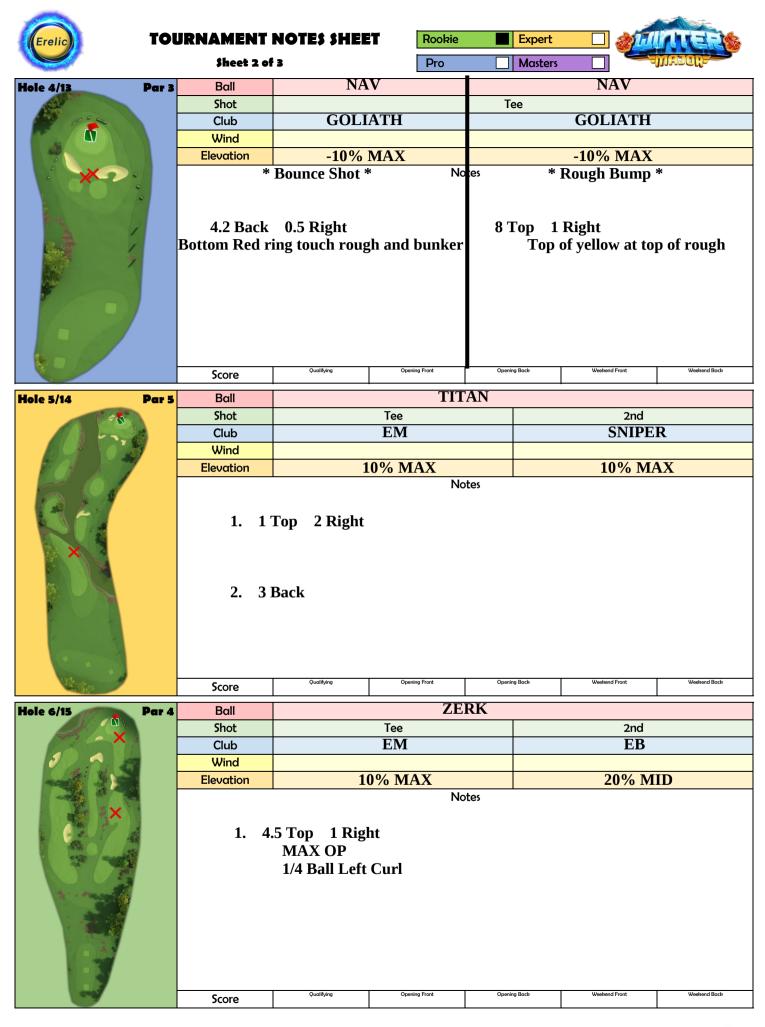

**\*\*** These notes are based on the Video Guide https://youtu.be/qYme4bFmKLo Please adjust all shots according to the Tournament Winds!! Good Luck!! **\*\*** 

| TOL             | OURNAMENT NOTE\$ \$HEET                               |                          |               | Rookie Expert |            |               |              |  |  |
|-----------------|-------------------------------------------------------|--------------------------|---------------|---------------|------------|---------------|--------------|--|--|
|                 | \$heet 1 of                                           | 3                        | Pro           |               | lasters    |               |              |  |  |
| Hole 1/10 Par 4 | Ball                                                  |                          | KAT           | ANA           |            |               |              |  |  |
|                 | Shot                                                  | Te                       |               |               |            | 2nd           |              |  |  |
|                 | Club                                                  | EM                       |               |               | EB         |               |              |  |  |
|                 | Wind                                                  |                          |               |               |            |               |              |  |  |
|                 | Elevation                                             | 10% MAX                  |               |               | 20% @ CLUB |               |              |  |  |
|                 | Notes 1. 3 Top 3 Left                                 |                          |               |               |            |               |              |  |  |
|                 | 2. 0 Spin                                             |                          |               |               |            |               |              |  |  |
|                 | Score                                                 | Qualifying               | Opening Front | Opening Ba    | ck         | Weekend Front | Weekend Back |  |  |
| Hole 2/11 Par 3 | Ball                                                  |                          | NA            | V             |            |               |              |  |  |
|                 | Shot                                                  | Тее                      |               |               |            |               |              |  |  |
|                 | Club                                                  |                          | BI            | B             |            |               |              |  |  |
|                 | Wind                                                  |                          |               |               |            |               |              |  |  |
| X               | Elevation                                             | 10% MAX<br>Notes         |               |               |            |               |              |  |  |
|                 |                                                       | Back 0.5 Left            |               |               |            |               | Weekend Back |  |  |
|                 | Score                                                 | Qualifying               | Opening Front | Opening Ba    | ck         | Weekend Front | Weekend Back |  |  |
| Hole 3/12 Par 5 | Ball                                                  | TITAN                    |               |               |            |               |              |  |  |
|                 | Shot                                                  | Tee                      |               |               |            | 2nd           |              |  |  |
|                 | Club<br>Wind                                          | EM                       |               |               | BB         |               |              |  |  |
|                 | Elevation                                             |                          |               |               | r          |               |              |  |  |
|                 | Lievation                                             | 10% MAX 15% MAX<br>Notes |               |               |            |               | -            |  |  |
|                 | <ol> <li>4.5 Top 2 Left</li> <li>2. 2 Back</li> </ol> |                          |               |               |            |               |              |  |  |
|                 | Score                                                 | Qualifying               | Opening Front | Opening Bo    | ck         | Weekend Front | Weekend Back |  |  |