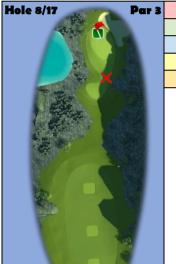

Notes

- 1. 4.5 Top 1 Right Outer Wall Right Curl
- 2. 2 Back

Score Qualifying Opening Front Opening Back Weekend Front Weekend Back

TITAN

Hole 2/11 Par 5

 Shot
 Tee
 2nd

 Club
 QB 9
 SNIPER 9

 Wind
 Elevation
 10% MAX
 0% MID