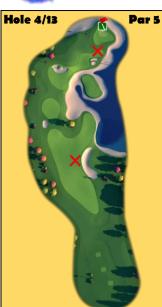

Notes

- 1. 4.5 Top 1 Right Outer Wall Right Curl
- 2. 2 Back

Score Qualifying Opening Front Opening Back Weekend Front Weekend Back

TITAN

Hole 2/11 Par 5

 Shot
 Tee
 2nd

 Club
 QB 9
 SNIPER 9

 Wind
 Elevation
 10% MAX
 0% MID