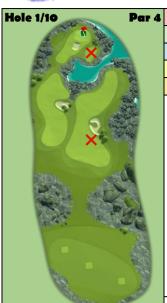

Notes

- 1. 4.5 Top 1 Right Outer Wall Right Curl
- 2. 2 Back

Score Qualifying Opening Front Opening Back Weekend Front Weekend Back

TITAN

Hole 2/11 Par 5

 Shot
 Tee
 2nd

 Club
 QB 9
 SNIPER 9

 Wind
 Elevation
 10% MAX
 0% MID