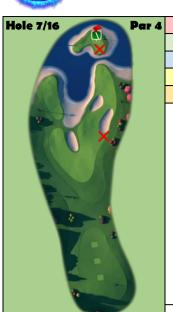

Notes 20% MID

- 1. 4.5 Top 1 Right 1/2 ball Right Curl
- 2. 1 Top

  Top of Yellow at Top of Rough Rough Bump

10% MAX

Score Qualifying Opening Front Opening Back Weekend Front Weekend Back

| NAV | Shot | Tee | Club | BB 9 | Wind | Elevation | 20% MID |

Notes

3 Top 1 Right
Top of Yellow at Top of Rough
Rough Bump

Score Qualifying Opening Front Opening Back Weekend Front Weekend Back