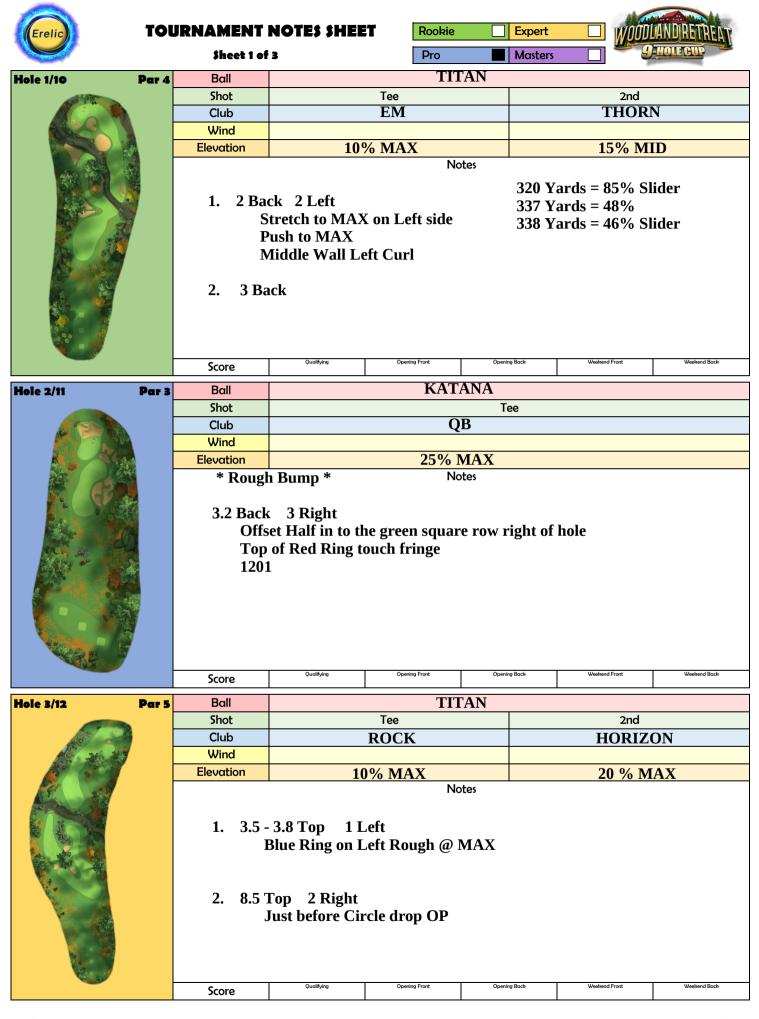

| Erelic       | ſOIJ | RNAMENT                                                                                                                                                               | NOTE\$ \$HEE                   | T     | Rookie   |        | Expert  |        | WOOD     | LAND     | RETREAT      |
|--------------|------|-----------------------------------------------------------------------------------------------------------------------------------------------------------------------|--------------------------------|-------|----------|--------|---------|--------|----------|----------|--------------|
|              |      | Sheet 2 of 3