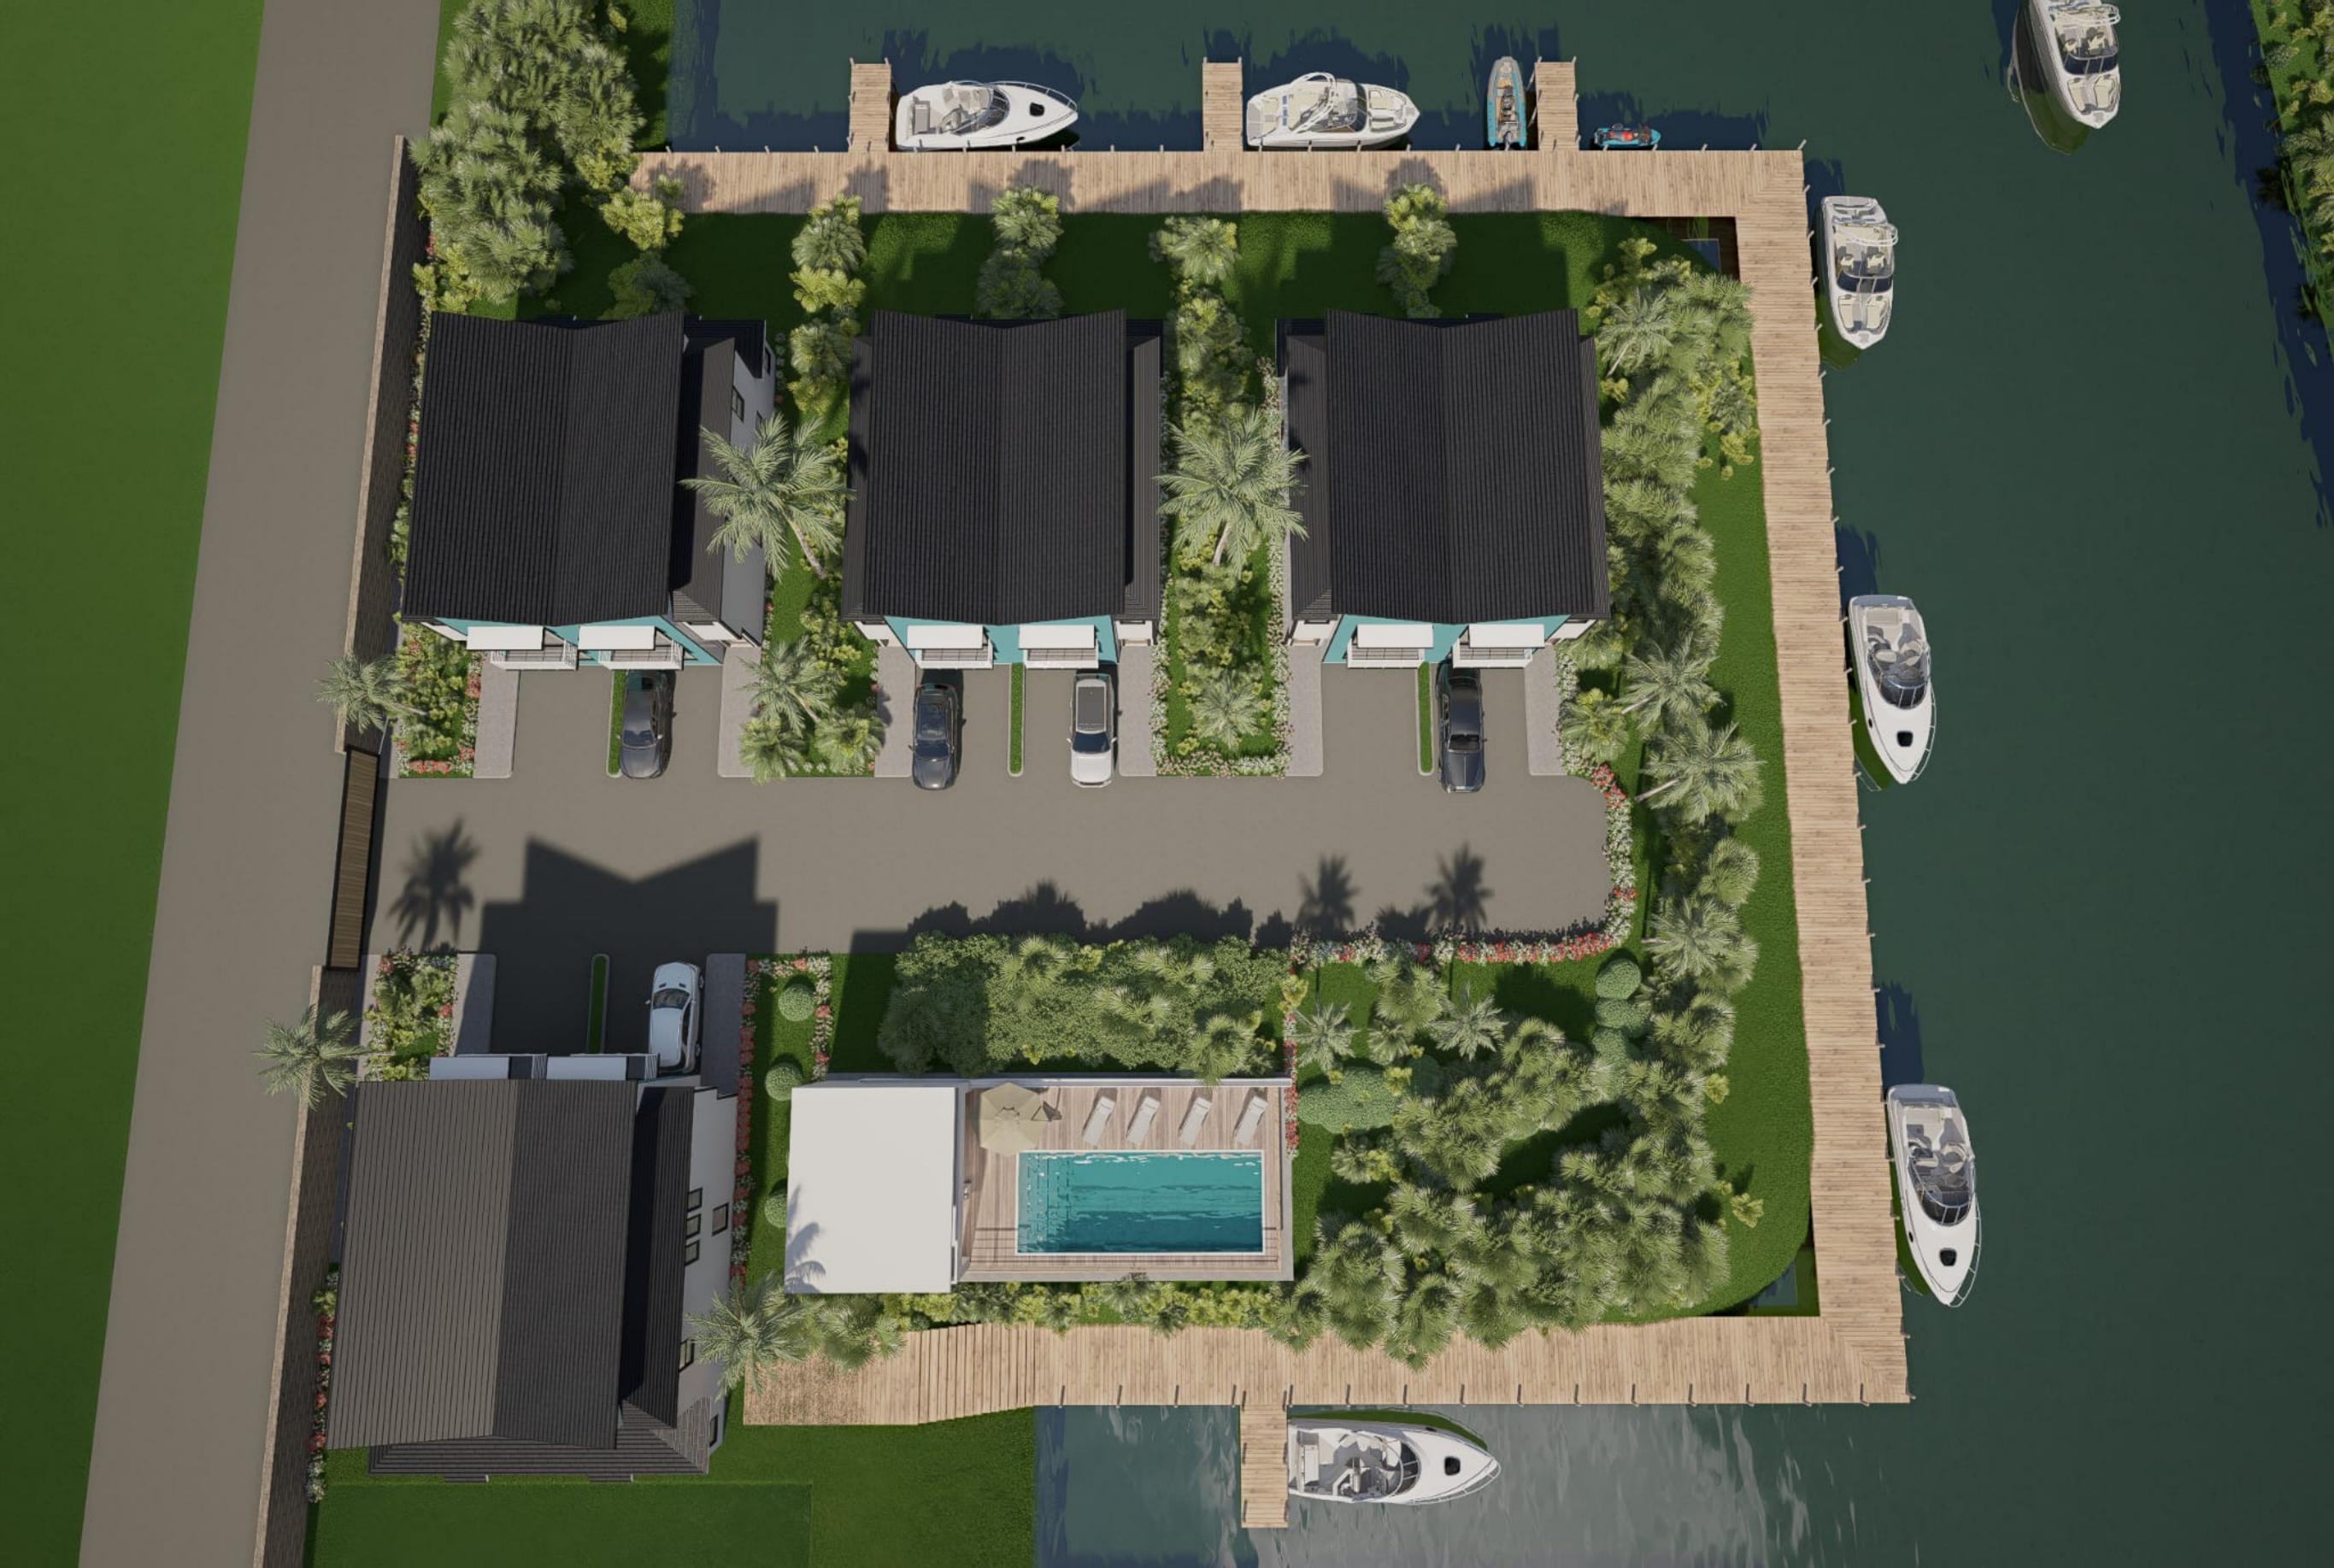

#### **Luxury Coastal Living**

Each townhouse is designed with a Coastal Bohemian aesthetic, blending timeless elegance with tropical charm.

#### Features Include:

- **Spacious Design:** 11-foot ceilings and open floor plans for an airy, luxurious feel.
- **Modern Comforts:** Equipped with a washer and dryer, modern appliances, and premium finishes throughout.
- **Private Plunge Pool:** A serene retreat for you to relax and unwind.
- **Boat Dock Access:** Convenient space to dock your boat and enjoy the waterfront lifestyle.
- **Residence or Investment Property:** Choose to live year round at Nautilus, or an investment property via our property management services rental pool.
- Gym/Business Center/Summer Kitchen: Conveniently located on the property.

#### **Prime Location**

Perfectly situated to offer both convenience and tranquility:

- Healthcare Access: Steps from the only hospital on the peninsula.
- **Travel Made Simple:** Walking distance to Placencia Airport.
- **Village Life:** Minutes from the vibrant heart of Placencia, with its charming restaurants, grocery stores, and local attractions.