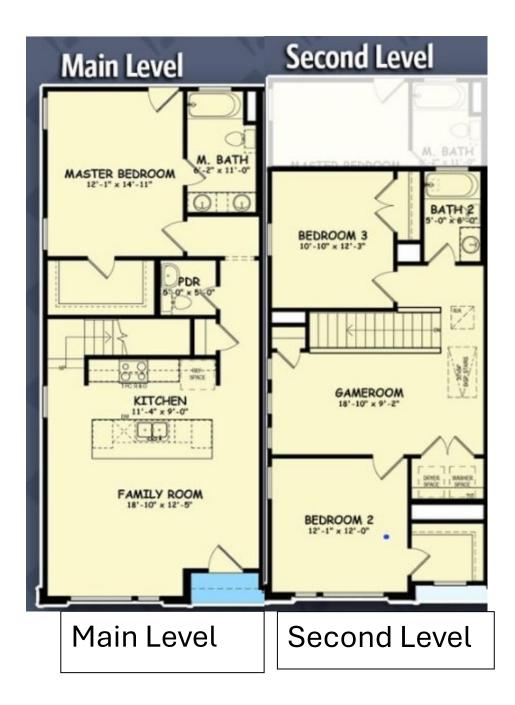

#### Features Include:

- **Spacious Design:** 11-foot ceilings and open floor plans for an airy, luxurious feel.
- **Modern Comforts:** Equipped with a washer and dryer, modern appliances, and premium finishes throughout.
- **Private Plunge Pool:** A serene retreat for you to relax and unwind.
- **Boat Dock Access:** Convenient space to dock your boat and enjoy the waterfront lifestyle.
- **Residence or Investment Property:** Choose to live year round at Nautilus, or an investment property via our property management services rental pool.
- Gym/Business Center/Summer Kitchen: Conveniently located on the property.