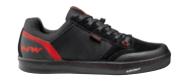

### **TRIBE** 80193038

size 36/49
weight 435 g

\$194,99

10 BL ACK

15 BLACK / RED

80 GREY

99 OFF WHITE