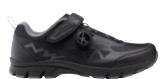

## **ESCAPE EVO** 80173010

| ize    | 36/50 |
|--------|-------|
| veight | 352 g |
| :      |       |

\$134,99

10 BLACK

72 BLACK / COLORADO GREEN

6 NORTHWAVE SPRING / SUMMER 21 5