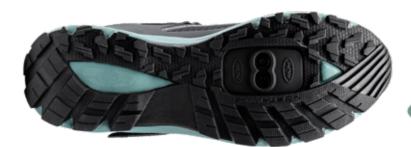

## **X-TRAIL** 80202023

| size                  | 38/49 |
|-----------------------|-------|
| weight                | 446 g |
| more infos at page 29 |       |

S164, 99

96 FOREST

89 ANTHRA