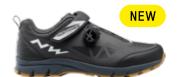

#### ■ X-TRAIL PLUS GTX 80204045

| size                  | 38/48 |
|-----------------------|-------|
| weight                | 362   |
| more infos at page 28 |       |

10 BLACK