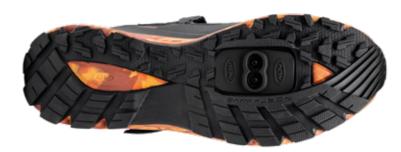

#### ■ X-TRAIL PLUS GTX 80204045

| size                  | 38/48 |
|-----------------------|-------|
| weight                | 362   |
| more infos at page 28 |       |

10 BLACK