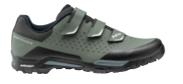

## **ESCAPE EVO** 80173010

| ize    | 36/50 |
|--------|-------|
| veight | 352 g |
| :      |       |

\$134,99

10 BLACK

72 BLACK / COLORADO GREEN

6 NORTHWAVE SPRING / SUMMER 21 5