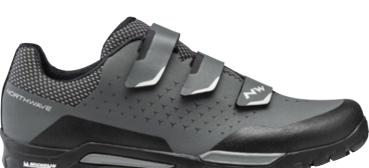

## **X-TRAIL** 80202023

| size                  | 38/49 |
|-----------------------|-------|
| weight                | 446 g |
| more infos at page 29 |       |

S164, 99

96 FOREST

89 ANTHRA