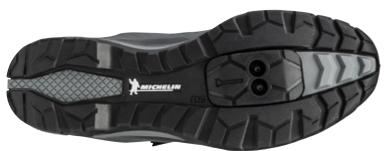

## **ESCAPE EVO** 80173010

| ize    | 36/50 |
|--------|-------|
| veight | 352 g |
| :      |       |

\$134,99

10 BLACK

72 BLACK / COLORADO GREEN

6 NORTHWAVE SPRING / SUMMER 21 5