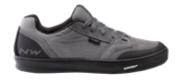

#### • CORSAIR 80193036

| size   | 36/4 |
|--------|------|
| weight | 374  |

more infos at page 33

\$164, 99

89 ANTHRA

10 BLACK

12 BLACK / SIENA