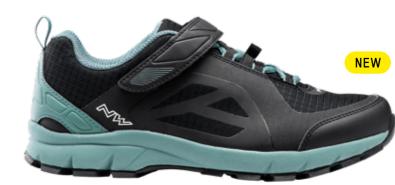

## **X-TRAIL** 80202023

| size                  | 38/49 |
|-----------------------|-------|
| weight                | 446 g |
| more infos at page 29 |       |

S164, 99

96 FOREST

89 ANTHRA