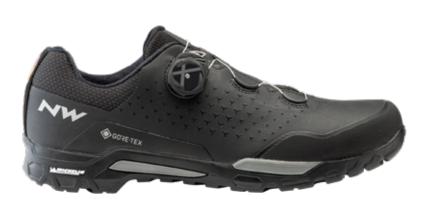

#### ■ X-TRAIL PLUS GTX 80204045

| size                  | 38/48 |
|-----------------------|-------|
| weight                | 362   |
| more infos at page 28 |       |

10 BLACK