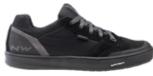

### **TRIBE** 80193038

size 36/49
weight 435 g

\$194,99

10 BL ACK

15 BLACK / RED

80 GREY

99 OFF WHITE