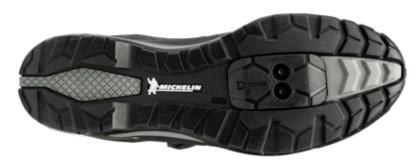

### **TRIBE** 80193038

size 36/49
weight 435 g

\$194,99

10 BL ACK

15 BLACK / RED

80 GREY

99 OFF WHITE