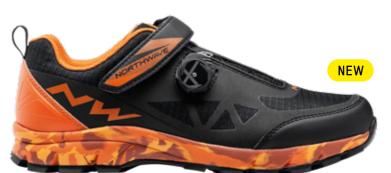

## **X-TRAIL** 80202023

| size                  | 38/49 |
|-----------------------|-------|
| weight                | 446 g |
| more infos at page 29 |       |

S164, 99

96 FOREST

89 ANTHRA