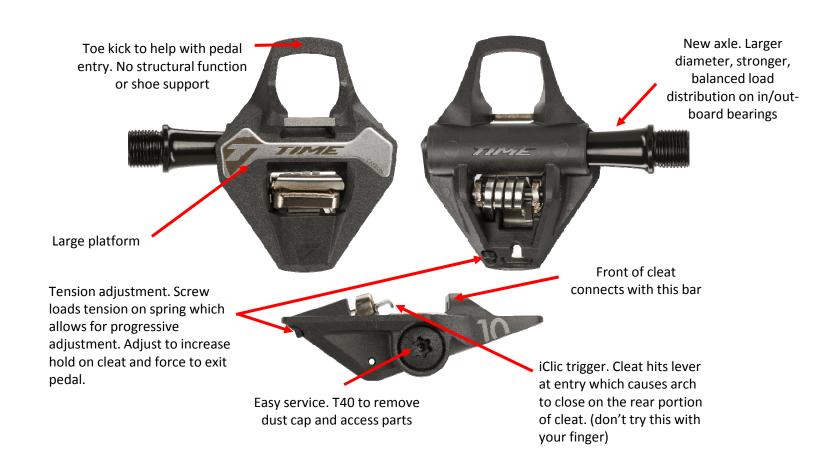

## CYCLO

What the gravel market has been asking for: road pedal performance with mountain pedal functionality. Cyclo pedals are road pedals built around a mountain cleat allowing the use of mountain bike shoe while maintaining road pedal performance. A secure connection with tight coupling and tension adjustment ensures great power transfer, support and performance. Using our ATAC mountain bike clamping mechanism and cleat, the Cyclo pedal is perfect for gravel and adventure rides. Our well known easy entry system and self-cleaning design will allow this pedal to consistently perform in adverse conditions.



## CYCLO 10

- Carbon body
- Hollow steel axle
- Progressive tension adjustment
- ATAC cleat 2 hole
- 128 grams
- SRP \$165

## CYCLO 6

- Composite body
- Steel axle
  - Progressive tension adjustment
- ATAC cleat 2 hole
- 134 grams
- SRP \$135

## CYCLO 2

- Composite body
- Steel axle
- ATAC cleat 2 hole
- 147 grams
- MSRP \$90