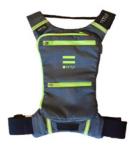

EMERALD BLUE

| Model   | Size   |
|---------|--------|
| S45BLUS | XS-S   |
| S45BLAL | M-L-XL |

MOJITO GREEN

| Model   | Size   |
|---------|--------|
| S45GRES | XS-S   |
| S45GREL | M-L-XL |

CLASSY BLACK

## TOTALLY UNIQUE

FITLY IS SMALL ENOUGH TO BARELY FEEL
IT AND LARGE ENOUGH TO FIT EVERYTHING
YOU NEED FOR A SUB 45 MIN RUN

- World's first THORACIC BELT SYSTEM
- WATER RESISTANT phone protection
- Exceptionally durable CORDURA® fabric
- World's first FIDLOCK® magnetic fastener
- S.Café® green innovation ODOR RESISTANCE
- 200% moisture wicking
- **SILENT** zipper tabs
- X-Shape **BODY SYMMETRY**