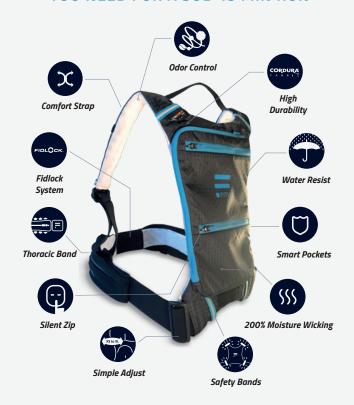

## FITLY IS DESIGNED TO

Keep items from ever bouncing
Protect your phone from the rain
Gently fit your body
Be completely noise-free
Distribute weight symmetrically
Never affect your running form

## TOTALLY UNIQUE

FITLY IS SMALL ENOUGH TO BARELY FEEL
IT AND LARGE ENOUGH TO FIT EVERYTHING
YOU NEED FOR A SUB 45 MIN RUN

- World's first THORACIC BELT SYSTEM
- WATER RESISTANT phone protection
- Exceptionally durable CORDURA® fabric
- World's first FIDLOCK® magnetic fastener
- S.Café® green innovation ODOR RESISTANCE
- 200% moisture wicking
- **SILENT** zipper tabs
- X-Shape **BODY SYMMETRY**