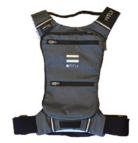

EMERALD BLUE

| Model   | Size   |
|---------|--------|
| S45BLUS | XS-S   |
| S45BLAL | M-L-XL |

MOJITO GREEN

| Model   | Size   |
|---------|--------|
| S45GRES | XS-S   |
| S45GREL | M-L-XL |

CLASSY BLACK

## TOTALLY UNIQUE

FITLY IS SMALL ENOUGH TO BARELY FEEL
IT AND LARGE ENOUGH TO FIT EVERYTHING
YOU NEED FOR A SUB 45 MIN RUN

- World's first THORACIC BELT SYSTEM
- WATER RESISTANT phone protection
- Exceptionally durable CORDURA® fabric
- World's first FIDLOCK® magnetic fastener
- S.Café® green innovation ODOR RESISTANCE
- 200% moisture wicking
- **SILENT** zipper tabs
- X-Shape **BODY SYMMETRY**