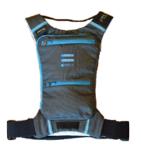

EMERALD BLUE

| Model   | Size   |
|---------|--------|
| S45BLUS | XS-S   |
| S45BLAL | M-L-XL |

MOJITO GREEN

| Model   | Size   |
|---------|--------|
| S45GRES | XS-S   |
| S45GREL | M-L-XL |

CLASSY BLACK

## TOTALLY UNIQUE

FITLY IS SMALL ENOUGH TO BARELY FEEL
IT AND LARGE ENOUGH TO FIT EVERYTHING
YOU NEED FOR A SUB 45 MIN RUN

- World's first THORACIC BELT SYSTEM
- WATER RESISTANT phone protection
- Exceptionally durable CORDURA® fabric
- World's first FIDLOCK® magnetic fastener
- S.Café® green innovation ODOR RESISTANCE
- 200% moisture wicking
- **SILENT** zipper tabs
- X-Shape **BODY SYMMETRY**