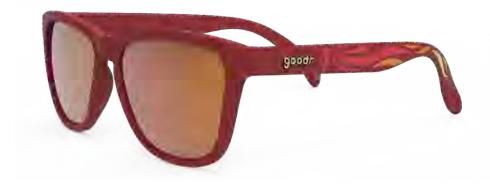

### KRAKEN DK ICONS

- Product Name: What's Snackin' Kraken?
- SKU:
- UPC:
- Frame Coating: Rubber
- Frame Base Pantone: 276 C
- **Arm Base Pantone:** 276 C with Pattern
- Frame Finish: Solid
- Lens Color: LNS-OG-PR1-RF (PURPLE RFL)
- Lens Base: Smoke 15
- Goodr Logo: White
- Pattern Application: Heat Transfer
- LINK TO ART