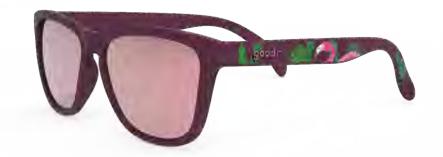

# RHOENIX

- **Product Name:** Feather o' the Phoenix
- SKU:
- UPC:
- Frame Coating: Rubber
- Frame Base Pantone: 7622 C
- **Arm Base Pantone:** 7622 C with Pattern
- Frame Finish: Solid
- Lens Color: LNS-OG-RS2-RF (ROSE RFL)
- Lens Base: Smoke 15Goodr Logo: 1215 C
- Pattern Application: Heat Transfer
- LINK TO ART