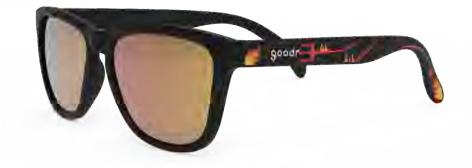

#### ELAMINGO DK ICONS

- Product Name: Hungover in the Oasis
- SKU:
- UPC:
- Frame Coating: Rubber
- Frame Base Pantone: 690 C
- **Arm Base Pantone:** 690 C with Pattern
- Frame Finish: Solid
- Lens Color: LNS-OG-LTP2-RF (LIGHT PINK RFL)
- Lens Base: Smoke 15
- Goodr Logo: White
- Pattern Application: Heat Transfer
- LINK TO ART