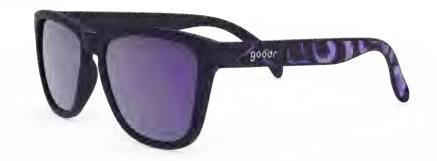

### KRAKEN DK ICONS

- Product Name: What's Snackin' Kraken?
- SKU:
- UPC:
- Frame Coating: Rubber
- Frame Base Pantone: 276 C
- **Arm Base Pantone:** 276 C with Pattern
- Frame Finish: Solid
- Lens Color: LNS-OG-PR1-RF (PURPLE RFL)
- Lens Base: Smoke 15
- Goodr Logo: White
- Pattern Application: Heat Transfer
- LINK TO ART