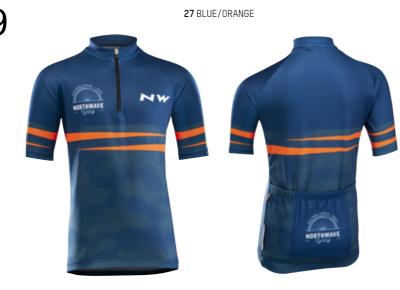

## **APPAREL** JUNIOR

89201296

\$52.99

ORIGIN **JERSEY** SHORT SLEEVES

SIZE S-4XL

Breathable openwork fabric with mesh panels on sides for excellent moisture management

Full zip with camlock puller

3 back pockets

Reflective logo on back

89201297