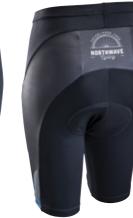

## ORIGIN JUNIOR **BIBSHORT**

SIZE RANGE 5/6-7/8-9/10-11/12 KID PAD

The Kid pad is designed to give kids the ultimate fit

The ultra-stretchy, warp-knitted fabric feels super soft

Mesh braces with matching graphics improve breathability

Silicone elastic gripper holds leg cuffs in place

Reflective flags on side

\$52.99

89201298