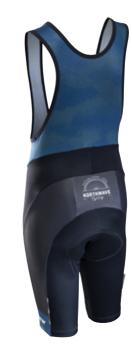

## ORIGIN JUNIOR **BIBSHORT**

SIZE RANGE 5/6-7/8-9/10-11/12 KID PAD

The Kid pad is designed to give kids the ultimate fit

The ultra-stretchy, warp-knitted fabric feels super soft

Mesh braces with matching graphics improve breathability

Silicone elastic gripper holds leg cuffs in place

Reflective flags on side

\$52.99

89201298