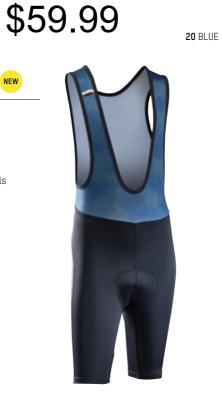

## ORIGIN JUNIOR **BIBSHORT**

SIZE RANGE 5/6-7/8-9/10-11/12 KID PAD

The Kid pad is designed to give kids the ultimate fit

The ultra-stretchy, warp-knitted fabric feels super soft

Mesh braces with matching graphics improve breathability

Silicone elastic gripper holds leg cuffs in place

Reflective flags on side

\$52.99

89201298