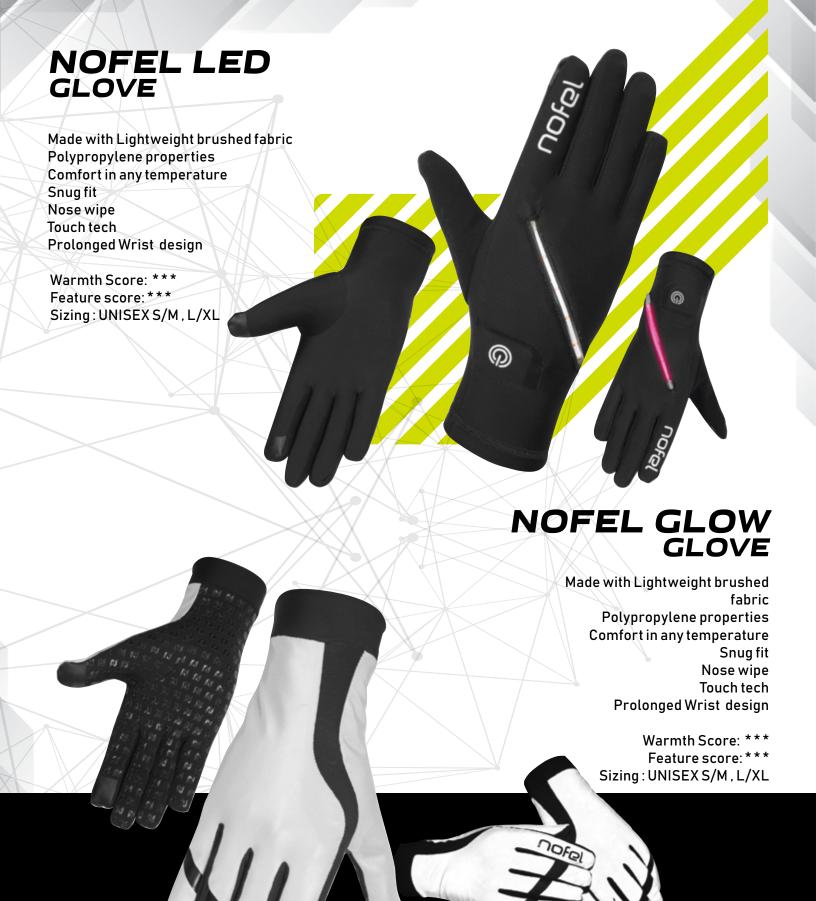

Warmth Score: \*\*\* (3.5 stars)

Feature score: \* \* \*

Sizing: UNISEX S/M, L/XL