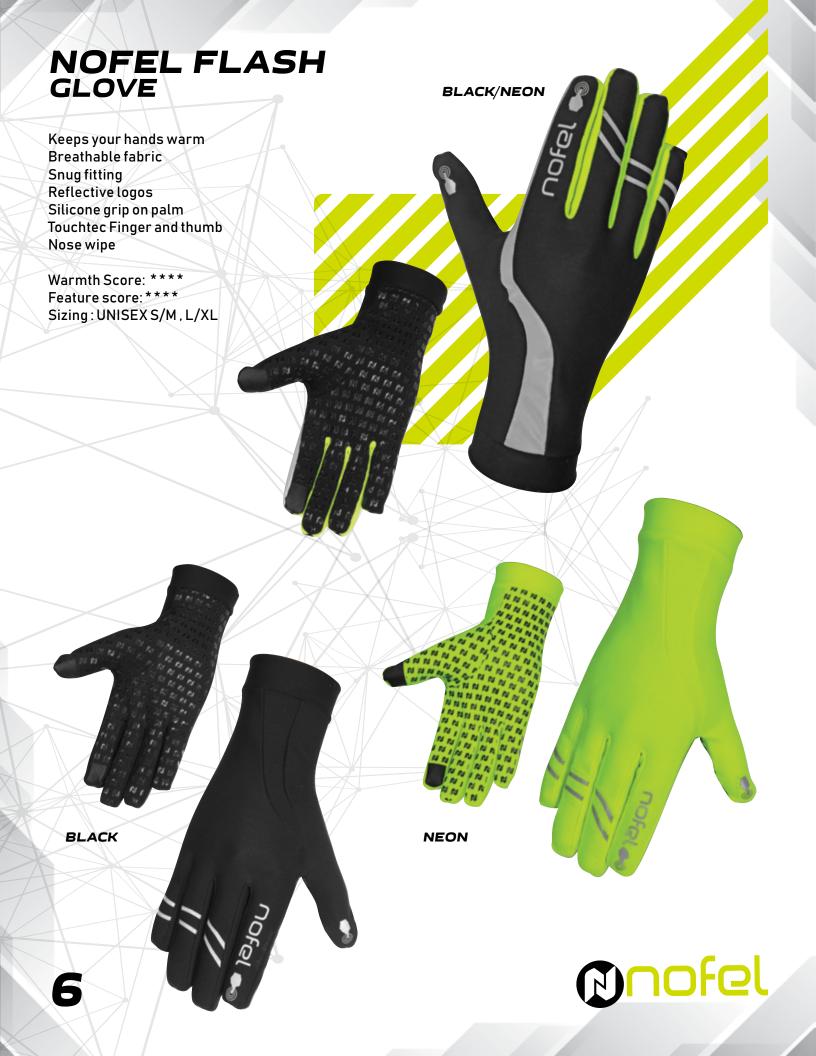

Warmth Score: \*\*\* (3.5 stars)

Feature score: \* \* \*

Sizing: UNISEX S/M, L/XL