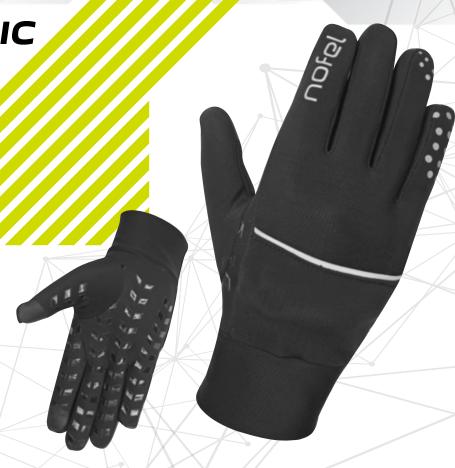

Running Basic Head Beanie Black Page 14

Thermal Beanie Black Page 14

Basic Head Band Black Page 14

Lightweight Series Brushed fabric Keeps hands warm Snug fit Reflective logo Touch Tec fingers Everyday glove

Warmth Score: \*\*\* (3.5 stars)

Feature score: \* \* \*

Sizing: UNISEX S/M, L/XL