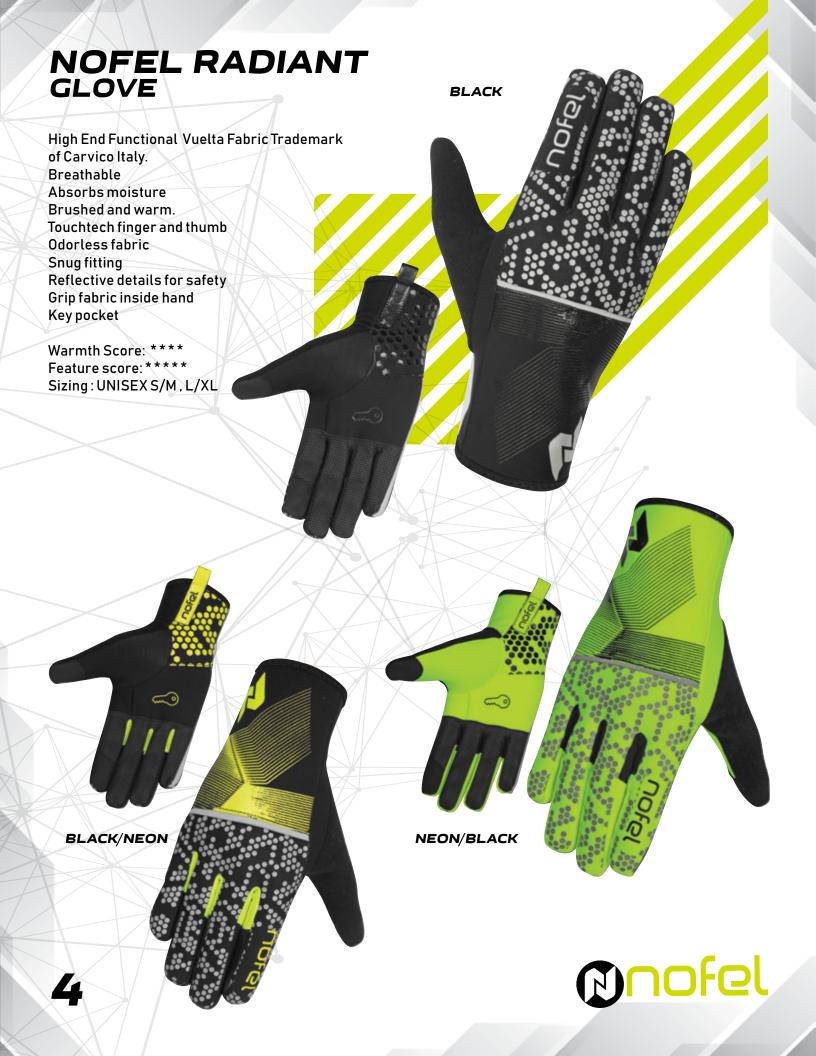

Running Basic Head Beanie Black Page 14

Thermal Beanie Black Page 14

Basic Head Band Black Page 14

Lightweight Series Brushed fabric Keeps hands warm Snug fit Reflective logo Touch Tec fingers Everyday glove

Warmth Score: \*\*\* (3.5 stars)

Feature score: \* \* \*

Sizing: UNISEX S/M, L/XL