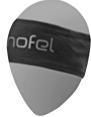

### NOFEL RUNNING BASIC HEAD BAND

Winter series
Basic Headband
Brushed fabric
Covers the ears
Snug fit
Regular everyday use

Warmth Score: \*\*\*
Feature score: \*\*\*
Sizing: ONE SIZE

Nofel gives you a chance to customize and make your own product, add your image, your logo or shop name, event name, or MARATHON give away... Just get your desired product the way you want.