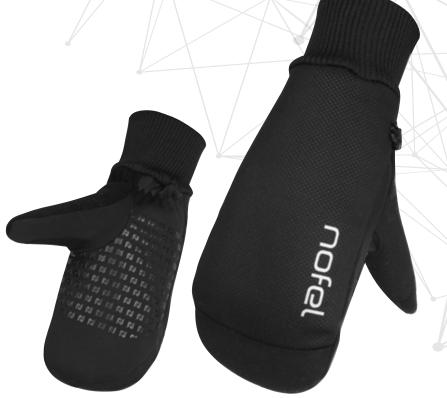

# NOFEL COLD WEATHER MITTEN

Winter series
High end mitten
Windproof Fabrics
Waterproof Mitten
3M Thinsulate lining
Brushed fleece liner
Snug fit rib cuff
Silicone palm grip
Softshell Palm
Reflective logo