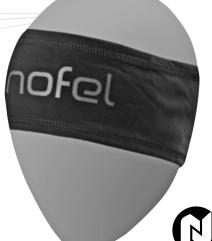

### NOFEL RUNNING BASIC HEAD BAND

Winter series
Basic Headband
Brushed fabric
Covers the ears
Snug fit
Regular everyday use

Warmth Score: \*\*\*
Feature score: \*\*\*
Sizing: ONE SIZE

Nofel gives you a chance to customize and make your own product, add your image, your logo or shop name, event name, or MARATHON give away... Just get your desired product the way you want.