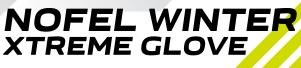

Morel

13-Nofel Winter Xtreme Glove
Winter series
Sweather fleece
3M thinsulate lining
Regular Fit
Touchtec fingers
Extremely warm
Reflective logo
Brushed inside
Nose wipe
USE for Running/Hiking/cycling/nordic ski

Warmth Score: \*\*\*\*
Feature score: \*\*\*

Sizing: UNISEX S/M, L/XL