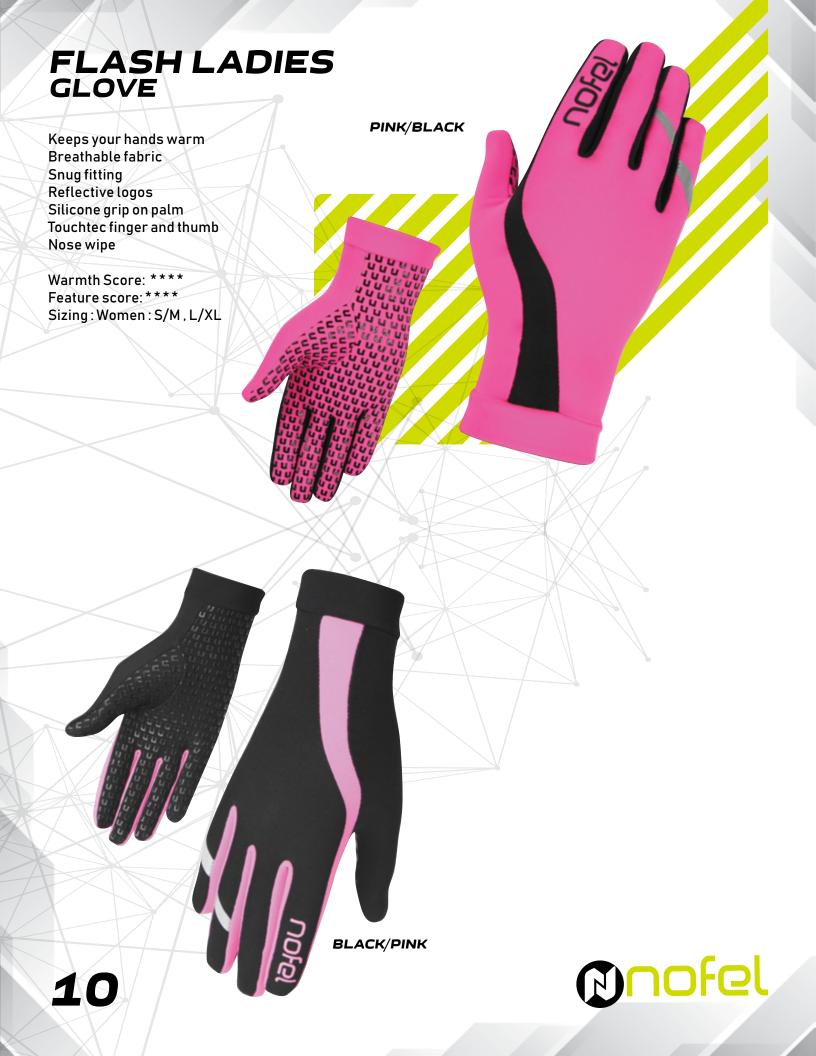

nge of running accessories in the world, our range covers all the seasons and requirements of athletes and consumers.

With our distribution centers in USA, Canada, Europe, Russia, Australia, Nofel is the fastest growing running accessories brand in the globe.









Running Basic Head Beanie Black Page 14



Thermal Beanie Black Page 14



Basic Head Band Black Page 14













Lightweight Series Brushed fabric Keeps hands warm Snug fit Reflective logo Touch Tec fingers Everyday glove

Warmth Score: \*\*\* (3.5 stars)

Feature score: \* \* \*

Sizing: UNISEX S/M, L/XL





## NOFEL BASIC MITTEN

Lightweight Series Brushed fabric Keeps hands warm Snug fit Waterproof mitten cover Reflective logo Touch Tec fingers **Everyday Mitten** 

Feature score: \* \* \* Sizing: UNISEX S/M, L/XL







Morel



13-Nofel Winter Xtreme Glove
Winter series
Sweather fleece
3M thinsulate lining
Regular Fit
Touchtec fingers
Extremely warm
Reflective logo
Brushed inside
Nose wipe
USE for Running/Hiking/cycling/nordic ski

Warmth Score: \*\*\*\*
Feature score: \*\*\*

Sizing: UNISEX S/M, L/XL



# NOFEL COLD WEATHER MITTEN



Winter series
High end mitten
Windproof Fabrics
Waterproof Mitten
3M Thinsulate lining
Brushed fleece liner
Snug fit rib cuff
Silicone palm grip
Softshell Palm
Reflective logo

Warmth Score: \*\*\*\*
Feature score: \*\*\*

NOFEL ARM WARMERS

Brushed fabric
Snug fit
Silicone grip
Reflective logos
Keeps warm
Moisture Wicking and absorbing
Stretch fabric

Warmth Score: \*\*\*\*
Feature score: \*\*\*

Sizing: UNISEX S/M, L/XL



# NOFEL RUNNING NOFEL THERMAL BASIC BEANIE