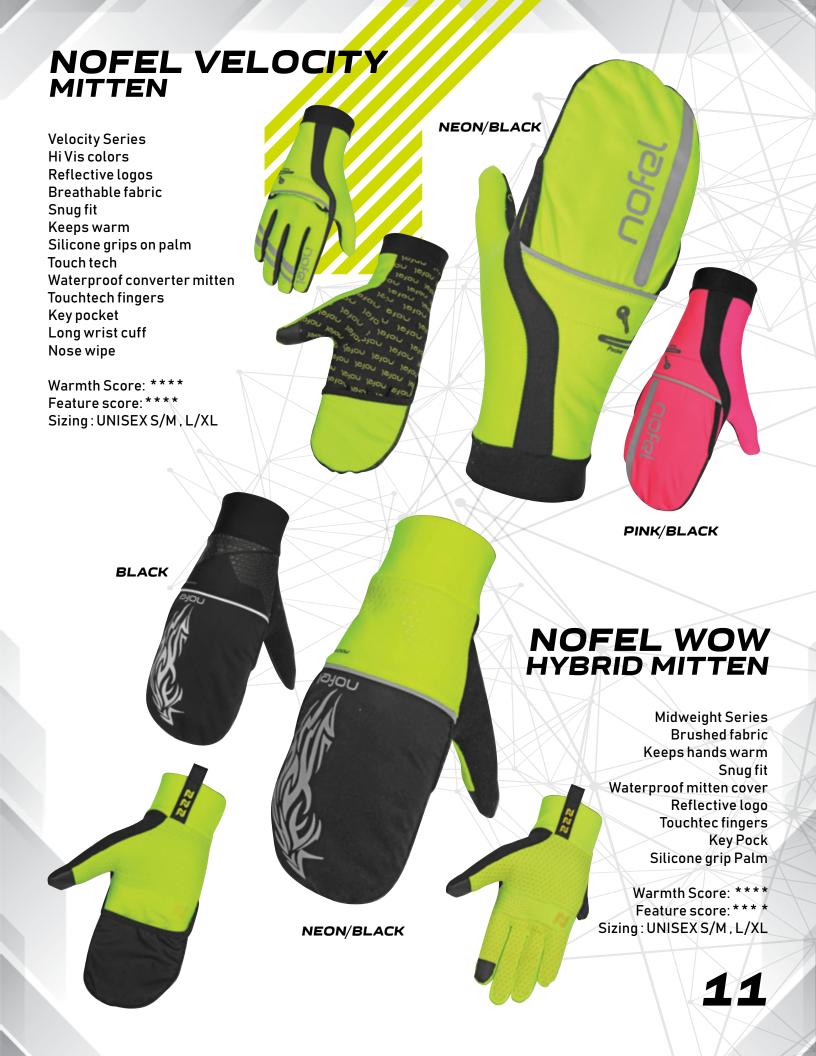

Warmth Score: \*\*\* (3.5 stars)

Feature score: \* \* \*

Sizing: UNISEX S/M, L/XL

## NOFEL BASIC MITTEN

Lightweight Series Brushed fabric Keeps hands warm Snug fit Waterproof mitten cover Reflective logo Touch Tec fingers **Everyday Mitten** 

Feature score: \* \* \* Sizing: UNISEX S/M, L/XL

Warmth Score: \*\*\*\*
Feature score: \*\*\*

Sizing: UNISEX S/M, L/XL

Warmth Score: \*\*\*\*
Feature score: \*\*\*

NOFEL ARM WARMERS

Brushed fabric
Snug fit
Silicone grip
Reflective logos
Keeps warm
Moisture Wicking and absorbing
Stretch fabric

Warmth Score: \*\*\*\*
Feature score: \*\*\*