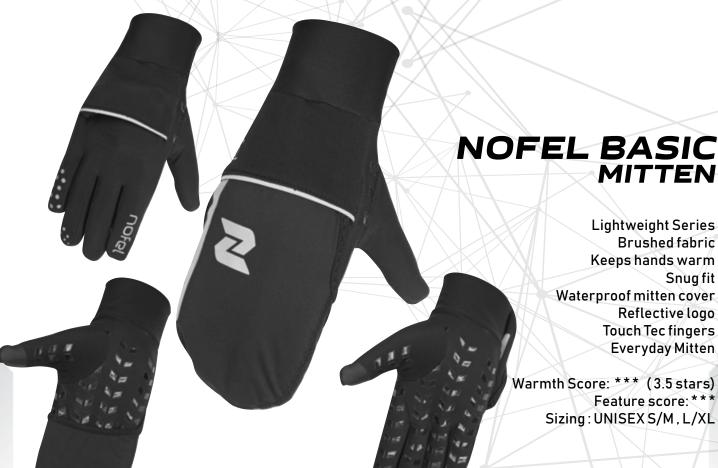

## NOFEL BASIC MITTEN

Lightweight Series Brushed fabric Keeps hands warm Snug fit Waterproof mitten cover Reflective logo Touch Tec fingers **Everyday Mitten** 

Feature score: \* \* \* Sizing: UNISEX S/M, L/XL