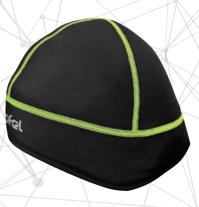

# NOFEL RUNNING NOFEL THERMAL BASIC BEANIE BEANIE

Winter series
Basic beanie
Brushed fabric
Covers the ears
Snug fit
Regular everyday use

Warmth Score: \*\*\*
Feature score: \*\*\*
Sizing: ONE SIZE

nofel