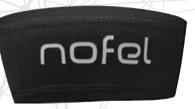

### NOFEL RUNNING BASIC HEAD BAND

Winter series
Basic Headband
Brushed fabric
Covers the ears
Snug fit
Regular everyday use

Warmth Score: \*\*\*
Feature score: \*\*\*
Sizing: ONE SIZE

Nofel gives you a chance to customize and make your own product, add your image, your logo or shop name, event name, or MARATHON give away... Just get your desired product the way you want.