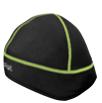

Brushed fabric
Snug fit
Hi vis logos
Covers the ears
Moisture wicking &
absorbing fabric
Flat lock stitch

Warmth Score: \*\*\*\*
Feature score: \*\*\*
Sizing: ONE SIZE