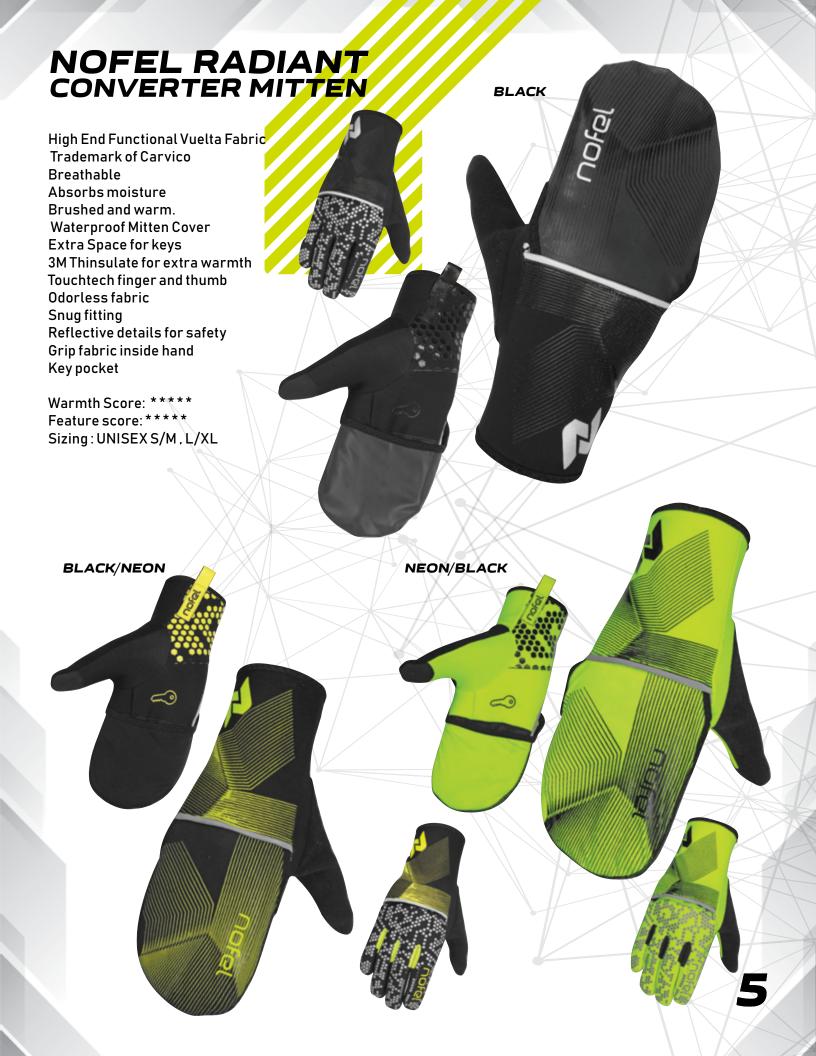

Warmth Score: \*\*\* (3.5 stars)

Feature score: \* \* \*

Sizing: UNISEX S/M, L/XL