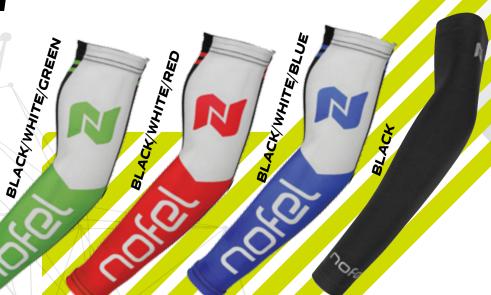

Warmth Score: \*\*\*\*
Feature score: \*\*\*

NOFEL ARM WARMERS

Brushed fabric
Snug fit
Silicone grip
Reflective logos
Keeps warm
Moisture Wicking and absorbing
Stretch fabric

Warmth Score: \*\*\*\*
Feature score: \*\*\*