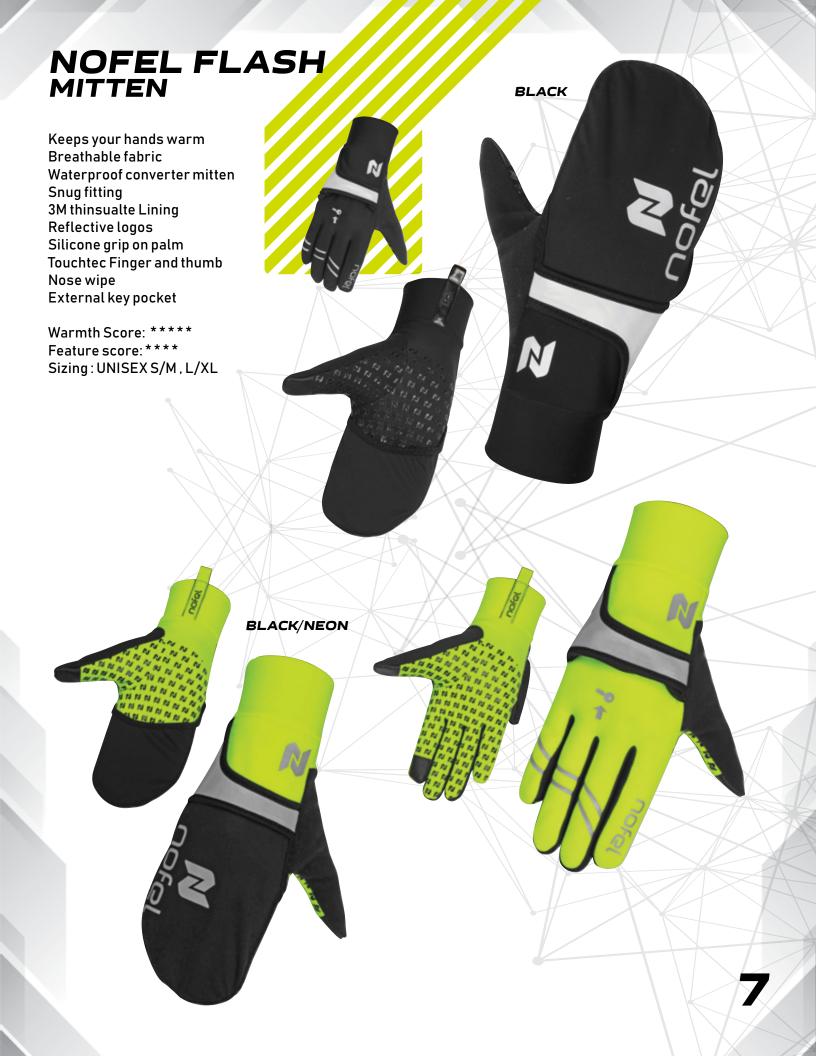

nce. A good idea that will withstand the test of time.

Nofel has been a challenge for companies across the glove,our products are not only economical but they are the most innovative and functional out of all available in market. Our strong connection in far east enable us to source the right functional fabrics for the right sport and based on the temperature through out the year as well.

Nofel has the biggest range of running accessories in the world, our range covers all the seasons and requirements of athletes and consumers.

With our distribution centers in USA, Canada, Europe, Russia, Australia, Nofel is the fastest growing running accessories brand in the globe.









Running Basic Head Beanie Black Page 14



Thermal Beanie Black Page 14



Basic Head Band Black Page 14













Lightweight Series Brushed fabric Keeps hands warm Snug fit Reflective logo Touch Tec fingers Everyday glove

Warmth Score: \*\*\* (3.5 stars)

Feature score: \* \* \*

Sizing: UNISEX S/M, L/XL





## NOFEL BASIC MITTEN

Lightweight Series Brushed fabric Keeps hands warm Snug fit Waterproof mitten cover Reflective logo Touch Tec fingers **Everyday Mitten** 

Feature score: \* \* \* Sizing: UNISEX S/M, L/XL







Morel



13-Nofel Winter Xtreme Glove
Winter series
Sweather fleece
3M thinsulate lining
Regular Fit
Touchtec fingers
Extremely warm
Reflective logo
Brushed inside
Nose wipe
USE for Running/Hiking/cycling/nordic ski

Warmth Score: \*\*\*\*
Feature score: \*\*\*

Sizing: UNISEX S/M, L/XL



# NOFEL COLD WEATHER MITTEN



Winter series
High end mitten
Windproof Fabrics
Waterp