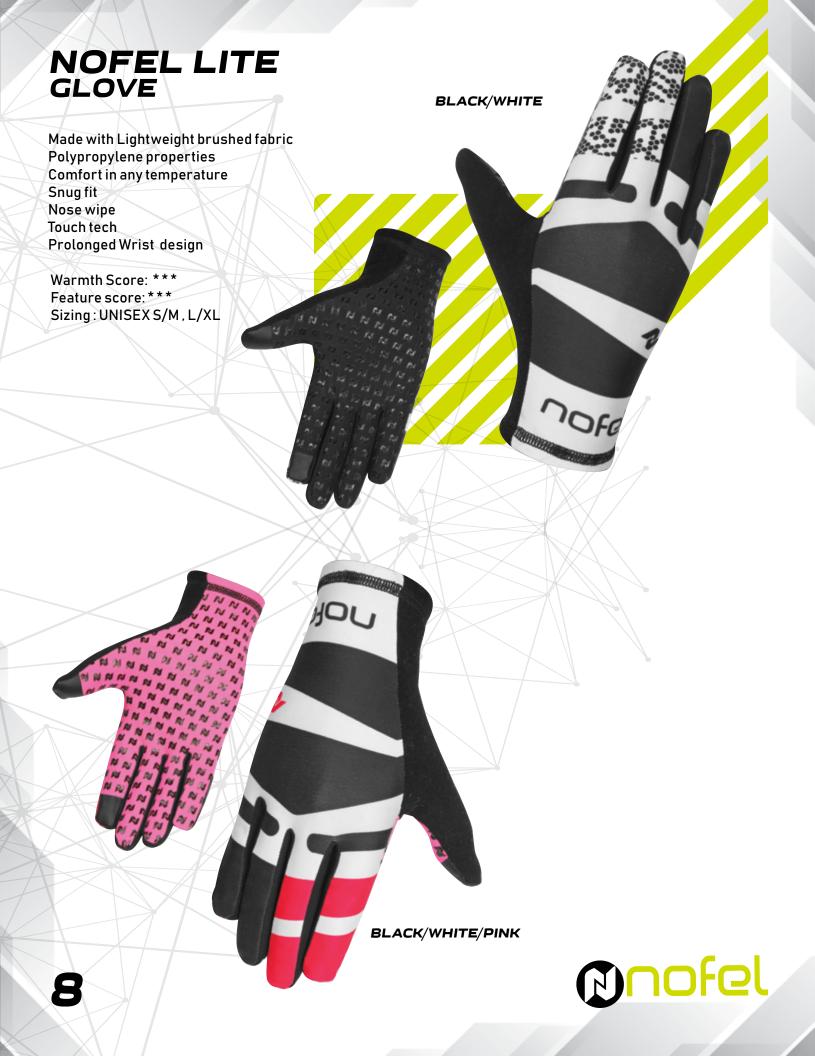

Warmth Score: \*\*\* (3.5 stars)

Feature score: \* \* \*

Sizing: UNISEX S/M, L/XL