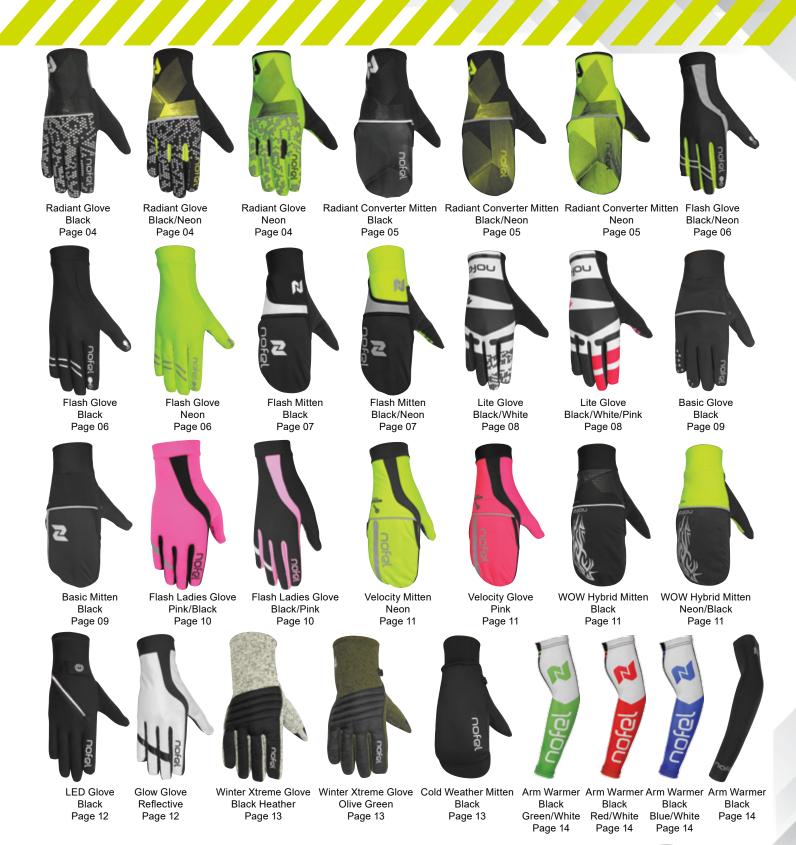

Running Basic Head Beanie Black Page 14

Thermal Beanie Black Page 14

Basic Head Band Black Page 14

Lightweight Series Brushed fabric Keeps hands warm Snug fit Reflective logo Touch Tec fingers Everyday glove

Warmth Score: \*\*\* (3.5 stars)

Feature score: \* \* \*

Sizing: UNISEX S/M, L/XL

## NOFEL BASIC MITTEN

Lightweight Series Brushed fabric Keeps hands warm Snug fit Waterproof mitten cover Reflective logo Touch Tec fingers **Everyday Mitten** 

Feature score: \* \* \* Sizing: UNISEX S/M, L/XL

Morel

13-Nofel Winter Xtreme Glove
Winter series
Sweather fleece
3M thinsulate lining
Regular Fit
Touchtec fingers
Extremely warm
Reflective logo
Brushed inside
Nose wipe
USE for Running/Hiking/cycling/nordic ski

Warmth Score: \*\*\*\*
Feature score: \*\*\*

Sizing: UNISEX S/M, L/XL

# NOFEL COLD WEATHER MITTEN

Winter series
High end mitten
Windproof Fabrics
Waterproof Mitten
3M Thinsulate lining
Brushed fleece liner
Snug fit rib cuff
Silicone palm grip
Softshell Palm
Reflective logo

Warmth Score: \*\*\*\*
Feature score: \*\*\*

NOFEL ARM WARMERS

Brushed fabric
Snug fit
Silicone grip
Reflective logos
Keeps warm
Moisture Wicking and absorbing
Stretch fabric

Warmth Score: \*\*\*\*
Feature score: \*\*\*

Sizing: UNISEX S/M, L/XL

# NOFEL RUNNING NOFEL THERMAL BASIC BEANIE BEANIE

Winter series
Basic beanie
Brushed fabric
Covers the ears
Snug fit
Regular everyday use

Warmth Score: \*\*\*
Feature score: \*\*\*
Sizing: ONE SIZE

nofel

Brushed fabric
Snug fit
Hi vis logos
Covers the ears
Moisture wicking &
absorbing fabric
Flat lock stitch

Warmth Score: \*\*\*\*
Feature score: \*\*\*
Sizing: ONE SIZE

### NOFEL RUNNING BASIC HEAD BAND

Winter series
Basic Headband
Brushed fabric
Covers the ears
Snug fit
Regular everyday use

Warmth Score: \*\*\*
Feature score: \*\*\*
Sizing: ONE SIZE

Nofel gives you a chance to customize and make your own product, add your image, your logo or shop name, event name, or MARATHON give away... Just get your desired product the way you want.