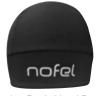

# NOFEL RUNNING NOFEL THERMAL BASIC BEANIE BEANIE

Winter series
Basic beanie
Brushed fabric
Covers the ears
Snug fit
Regular everyday use

Warmth Score: \*\*\*
Feature score: \*\*\*
Sizing: ONE SIZE

nofel