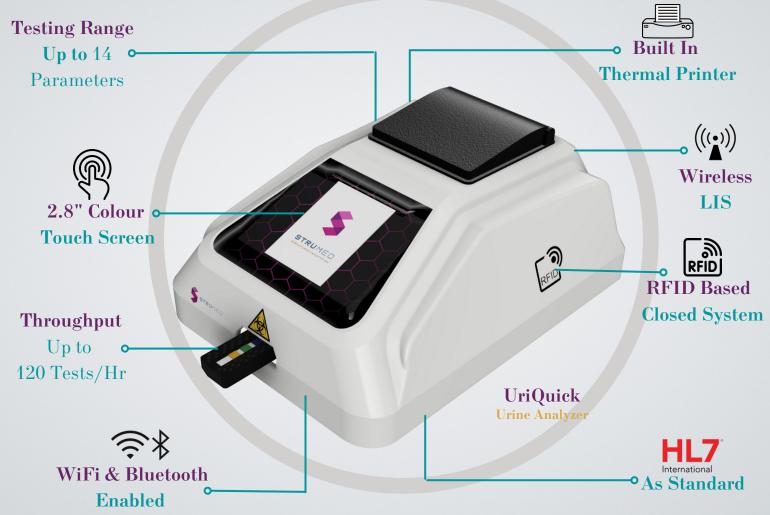

UriQuick<sup>®</sup> Urine Analyzer

ADVANCED, POINT-OF-CARE URINE ANALYZER

# **Next-Gen Urine Analyzers**

Indigenously Developed High-Performance Analyzer To Meet Your Urine Sample Testing With First In Class Features

| URINE ANALYZER TECHNICAL CHARACTERISTICS COMPARISON    |                     |                                       |                                 |                            |
|--------------------------------------------------------|---------------------|---------------------------------------|---------------------------------|----------------------------|
| FEATURES                                               | STRUMED<br>URIQUICK | MACHEREY<br>NAGEL<br>URYXXON<br>RELAX | SIEMENS<br>CLINITEK<br>STATUS + | URIT<br>MEDICAL<br>URIT-50 |
| Reflectance Photometry Principle                       |                     |                                       |                                 |                            |
| Complete Visible Spectrum Detection (400nm -<br>700nm) |                     |                                       |                                 |                            |
| Wireless LIS                                           |                     |                                       |                                 |                            |
| Colour Display                                         |                     |                                       |                                 |                            |
| Unlimited Memory Storage via File Dump                 |                     |                                       |                                 |                            |
| Internal Barcode Scanner                               |                     |                                       |                                 |                            |
| Local Spare Parts Availability                         |                     |                                       |                                 |                            |
| Replacement Warranty                                   |                     |                                       |                                 |                            |
| Low Cost Maintenance                                   |                     |                                       |                                 |                            |
| Indegenous Manufacturer                                |                     |                                       |                                 |                            |

Step into the Future with Wireless Connectivity