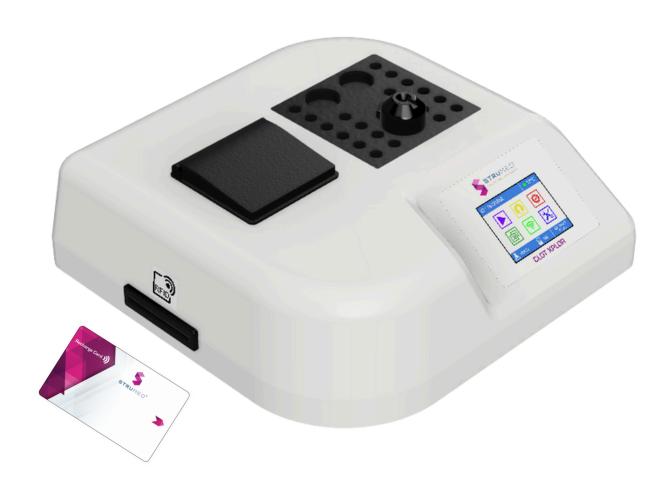

## cLOT-XPLOR

## SEMI AUTOMATIC COAGULATION ANALYZER

"Precision in every test: Delivering rapid and accurate coagulation results with our semi-automatic coagulation analyzer."

RFID BASED CLOSED SYSTEM

INTERNAL INCUBATION SYSTEM