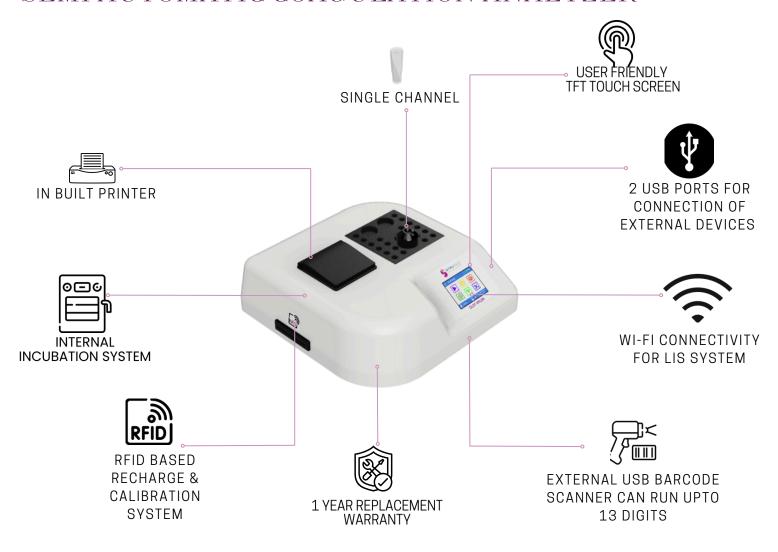

## SEMI AUTOMATIC COAGULATION ANALYZER

"Precision in every test: Delivering rapid and accurate coagulation results with our semi-automatic coagulation analyzer."

RFID BASED CLOSED SYSTEM

INTERNAL INCUBATION SYSTEM

1 YEAR REPLACEMENT WARRANTY

## SEMI AUTOMATIC COAGULATION ANALYZER

| FEATURES                     | SPECIFICATIONS                                                                                     |
|------------------------------|----------------------------------------------------------------------------------------------------|
| PRINCIPLE                    | TURBO-DENSITOMETRIC WITH OPTO-MECHANICAL SYSTEM                                                    |
| DISPLAY                      | 2.8" TFT TOUCH SCREEN COLOR DISPLAY                                                                |
| TEST PARAMETERS              | PROTHROMBIN TIME (PT), ACTIVATED THROMBOPLASTIN TIME (APTT), THROMBIN  TIME (TT), FIBRINOGEN (FBG) |
| TEST SELECTION               | RFID CARD BASED SELECTION WITH CLOSED SYSTEM                                                       |
| TESTING CHANNELS             | 1 CHANNEL                                                                                          |
| REAGENT PRE-WARMING CHANNELS | 2 CHANNELS AT 37° C $\pm$ 1° C                                                                     |
| CUVETTE HOLDING CHANNELS     | 20 CHANNELS AT $37^{\circ}$ C $\pm$ $1^{\circ}$ C                                                  |
| MEMORY                       | 500 PATIENT RECORDS                                                                                |
| BARCODE SCANNER              | EXTERNAL BARCODE SCANNER                                                                           |
| PRINTER                      | INTERNAL PRINTER – AUTOMATIC RESULT PRINT AVAILABLE                                                |
| LIS CONNECTIVITY             | WI-FI BASED WIRELESS LIS SUPPORT                                                                   |
| POWER SUPPLY                 | INPUT: 150-285V AC, OUTPUT: 12V-3A                                                                 |
| DIMENSION                    | 300 X 300 X 80 MM(L X B X H)                                                                       |
| WEIGHT                       | $3\mathrm{KG}$                                                                                     |
| MAKE IN INDIA                | YES                                                                                                |
|                              |                                                                                                    |