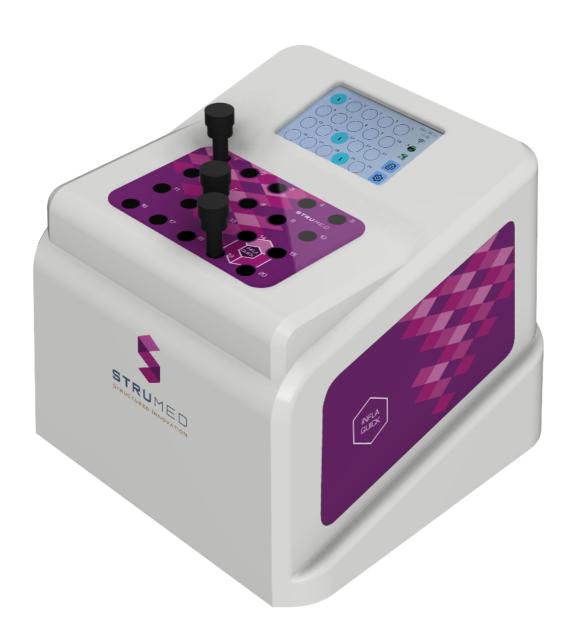

## **INFLAQUICK**Erythrocyte Sedimentation Rate (ESR) Analyzer

## 20 ESRRESULTS IN 30 MIN WITH MODIFIED WESTERGREN METHOD

## TECHNICAL CHARACTERISTICS

| Features                       | iNFLAQUICK ESR Analyzer                                        |
|--------------------------------|----------------------------------------------------------------|
|                                | INFLAQUICK ESK Allalyzei                                       |
| Principle                      | Infrared Photometry                                            |
| Throughput                     | 40 samples/hour. 20 samples random simultaneously measurement. |
| Accuracy                       | ±1mm reading accuracy                                          |
| Optical Reading Resolution     | ± 0.04mm Optical measurement precision                         |
| Temperature Compensation       | Automatic temperature conversion to 18°C.(Manley table)        |
| IOT Connectivity*              | Yes, Cloud Based Closed / Subscription / Recharge & Open Model |
| LIS*                           | Wireless, Follows HL7 Protocol                                 |
| Consumable Management System** | ✓                                                              |
| Wifi-Connectivity              | ✓                                                              |
| Memory                         | 1024 samples                                                   |
| Display                        | 3.5" Colour TFT Touch Screen with stylus                       |
| Internal Thermal Printer       | Optional, USB Port                                             |
| External Barcode Scanner       | Low Cost, Optional, USB Port                                   |
| Weight                         | 3.6 Kg                                                         |
| Dimensions                     | 215 x 210 x 173 mm (L x W x H)                                 |
| Power Supply                   | 12Volt 2 Amp                                                   |
| Spare Parts & Accessories      | Indigenous                                                     |