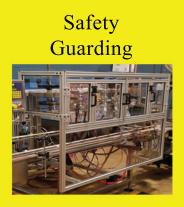

Risk assessments are used to identify hazards and risk factors that have potential to cause harm on a particular machine or group of machines