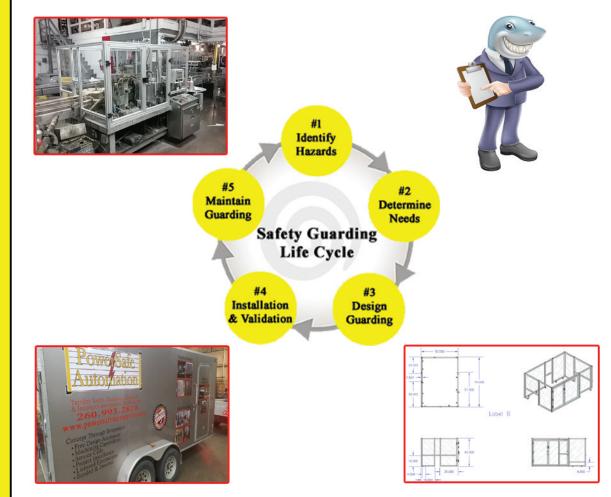

Risk assessments are used to identify hazards and risk factors that have potential to cause harm on a particular machine or group of machines

## Electrical Services

Plant Lighting

Providing a turnkey solution, we are teamed up with a firm that has TÜV certified safety engineers that understand OSHA 1910.212

Consult > Quote > Assess > Review > Design > Install > Validate > Work Safe!