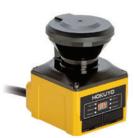

#### **Safety Laser Scanner:**

- Scanning angle of 270 degrees
- (2) protection zones w/ 5m range
- (2) warning zones w/ 20m range
- Free programming software
- Design support