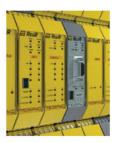

#### **Safety Controllers:**

- Monitors several safety sensors &commands at once
- Create complex logical conditions
  - such as muting, timer, counters, memories
- Free programming software
- Design support