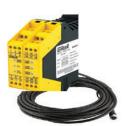

#### Safety Relays & Cables:

- Terminal block connections
- 2 NO + 1 NC contacts
- Din rail mounting
- 24VDC
- Design support