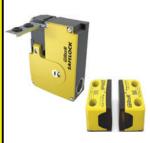

### **Safety Switches:**

- RFID safety switches
- Keyed Switch w/ locking solenoid
- Various key & bracket options
- Design support

Design > Fabrication > Installation > Integration > Work Safely!