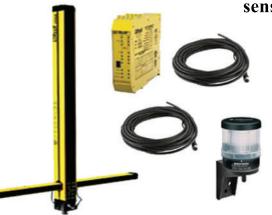

## Palletizing Safety Detection System Detect the difference between a worker and a pallet

Consists of:

- Safety light curtain 47"
  - 30mm resolution
  - 24vdc power
  - Mounting hardware
  - IP67 protection
- Safety relay
- M12 quick release cables
- Muting arms
- Indicator light w/ mount

Safety Light Curtain muted by strategic sensors placed to monitor a pallet

Monitoring Beacon for muting indication

For a faster & cleaner installation check out our optional **PowerControls**, an e-safety device > machine integrator