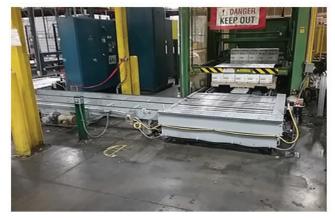

## Palletizing Safety Detection System Detect the difference between a worker and a pallet

Consists of:

- Safety light curtain 47"
  - 30mm resolution
  - 24vdc power
  - Mounting hardware
  - IP67 protection
- Safety relay
- M12 quick release cables
- Muting arms
- Indicator light w/ mount

Safety Light Curtain muted by strategic sensors placed to monitor a pallet

Monitoring Beacon for muting indication

For a faster & cleaner installation check out our optional **PowerControls**, an e-safety device > machine integrator