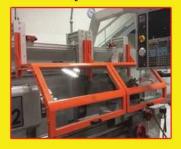

## **Access Door Locking Safety System**

(Turn a basic machine guard into a "SAFE" guard)

Restrict workers from inherent hazard and prevent scrap by allowing machine to stop cycle

## Consists of:

- RFID magnetic safety switch
  - with locking solenoid
  - mounting brackets
  - mounting hardware
- · Lock timer module
- · Safety controller
- Indicator light w/ mount
- Request to enter controls