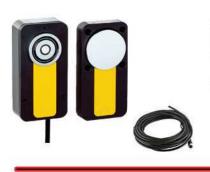

## Consists of:

- RFID magnetic safety switch
  - with locking solenoid
  - mounting brackets
  - mounting hardware
- · Lock timer module
- · Safety controller
- Indicator light w/ mount
- Request to enter controls