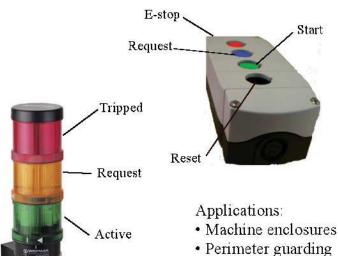

## Consists of:

- RFID magnetic safety switch
  - with locking solenoid
  - mounting brackets
  - mounting hardware
- · Lock timer module
- · Safety controller
- Indicator light w/ mount
- Request to enter controls

- Robot cages
- · Security fencing

For a faster & cleaner installation check out our optional PowerControls, an e-safety device > machine integrator

Design > Fabrication > Installation > Integration > Work Safely!