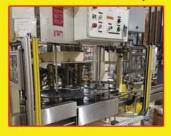

## **Access Door Locking Safety System**

(Turn a basic machine guard into a "SAFE" guard)

Restrict workers from inherent hazard and prevent scrap by allowing machine to stop cycle

## Consists of:

- RFID magnetic safety switch
  - with locking solenoid
  - mounting brackets
  - mounting hardware
- · Lock timer module
- · Safety controller
- Indicator light w/ mount
- Request to enter controls