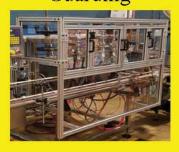

## **Access Door Locking Safety System**

(Turn a basic machine guard into a "SAFE" guard)

Restrict workers from inherent hazard and prevent scrap by allowing machine to stop cycle

- Robot cages
- · Security fencing

For a faster & cleaner installation check out our optional PowerControls, an e-safety device > machine integrator

Design > Fabrication > Installation > Integration > Work Safely!