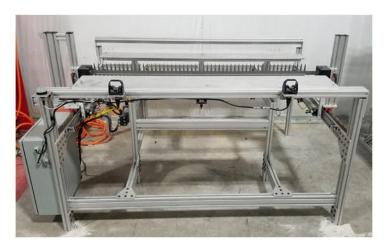

## **Automated Assembly Machines**

Turnkey solutions consisting of mechanical, fluid power, electrical, controls, & programming

Improves Quality • Increase Efficiencies • Expands Capacity
Reduce Labor Costs • Reduce Lead-times • Improves Worker Safety

Types of Systems:

- · Single-Station Assembly
- Multi-Station Assembly
- Includes:
  - · Part Shuttles
  - In-line
  - Indexing

Capabilities consist of on-staff engineers, design/programming software, tooling, mills/drills, saws, shear, grinders/sanders, guages & measuring devices, printers, material handling equipment, and internal systems to facilitate your project.