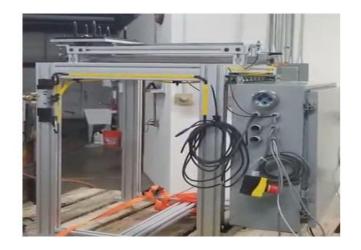

## **Automated Assembly Machines**

Turnkey solutions consisting of mechanical, fluid power, electrical, controls, & programming

Improves Quality • Increase Efficiencies • Expands Capacity
Reduce Labor Costs • Reduce Lead-times • Improves Worker Safety

Types of Systems:

- · Single-Station Assembly
- Multi-Station Assembly
- Includes:
  - · Part Shuttles
  - In-line
  - Indexing

Capabilities consist of on-staff engineers, design/programming software, tooling, mills/drills, saws, shear, grinders/sanders, guages & measuring devices, printers, material handling equipment, and internal systems to facilitate your project.