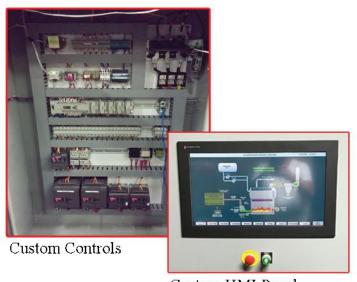

## **Automated Boiler Controls**

Reconfigure wood-fired boilers to BMS (Burner Management System)

Custom HMI Panel

## Capabilities:

- Supertune boilers
- · Add line reactors for motors
- Remote log-in capabilities
- · Blowers to cool the scanners
- Provide combustible air for igniters
- O2 trim system for boiler efficiency
- · Modulate boiler firing rate
- · Boiler furnace draft control
- · Safe shut-offs for:
  - · valves, pressure, temp, flow, & valve limits