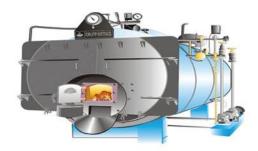

## **Automated Boiler Controls**

Reconfigure wood-fired boilers to BMS (Burner Management System)

Custom HMI Panel