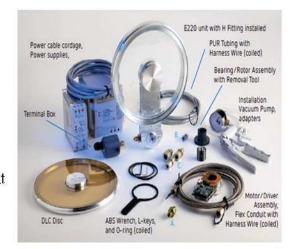

## **CNC Port Spin Window**

Electric wiper to sling coolant and chips for a perfect view into your machining environment

## Features / Options:

- · Sealed connection cavity
- Installs on polycabonate windows
- Drainage for high coolant applications
- Diamond-like Carbon coating option
- Light-weight aluminum construction
- Dynamic braking to reduce inducted current