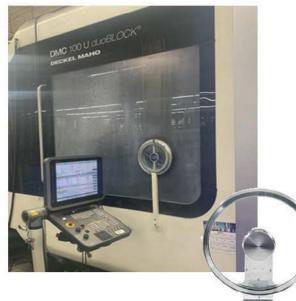

## **CNC Port Spin Window**

Electric wiper to sling coolant and chips for a perfect view into your machining environment

## Advantages:

- Improve safety
- Increase productivity
- Improve efficiencies
- · Improve quality of machining
- For water-soluble & light oil coolants

## Features / Options:

- · Sealed connection cavity
- Installs on polycabonate windows
- Drainage for high coolant applications
- Diamond-like Carbon coating option
- Light-weight aluminum construction
- Dynamic braking to reduce inducted current