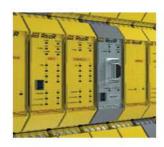

#### Safety Controllers:

- Monitors several safety sensors &commands at once
- Create complex logical conditions
- such as muting, timer, counters, memories
- Free programming software
- Design support