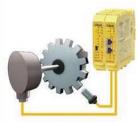

#### **Speed Monitoring Safety System:**

- Sin/Cos incremental encoder
- Mosaic safety controller
- · Free programming software
- For shaft or hollow shaft versions
- Design support

Contact our team for more info on these devices or any other custom Machine Safety Solution your project requires