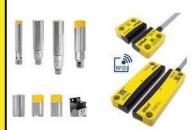

#### **Contactless Safety Sensors**:

- Magnus RFID safety sensors
- Magnetic sensors
- Proximity inductive sensors
- Design support