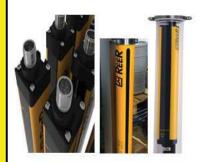

#### Safety Light Curtains:

- Resolution: finger, hand, and access control
- · Standard, blanking, and muting options
- Optional watertight and explosion proof curtains
- Numerous options of protection heights and ranges
- Design support and an easy to use product selector