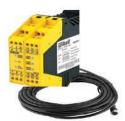

#### Safety Relays, Interfaces, & Cables:

- Terminal block connections
- 2 NO + 1 NC contacts
- Din rail mounting
- 24VDC
- Design support