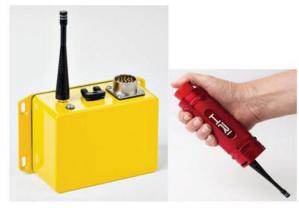

Wireless E-Stop System

## Features:

- Twist to release e-stop switch
- 500+m LOS range with 2.4Ghz radio
- 2+ km LOS range with 900 Mhz radio
- Rechargable LiON battery
  - 12 hour battery life, operates while charging
- IP65 rating for industrial use
- -20°C to 60°C operation
- 24v input power
- Redundant safety relays & safety inputs