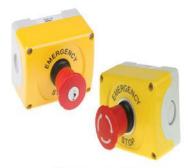

## **Emergency Stop Safety Devices**

Manually-controlled wired and wireless e-stop devices in case of an emergency

Emergency Stop Switches

Safety Relays, Legend Plates Buttons for Enclosures

Emergency Rope Pulls