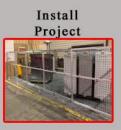

: 844-662-4359

e: psa365@powersafeautomation.com w: www.powersafeautomation.com













## **Emergency Stop Safety Devices**

Manually-controlled wired and wireless e-stop devices in case of an emergency



Emergency Stop Switches



Safety Relays, Legend Plates Buttons for Enclosures



Emergency Rope Pulls



Wireless E-Stop System

## Features:

- Twist to release e-stop switch
- 500+m LOS range with 2.4Ghz radio
- 2+ km LOS range with 900 Mhz radio
- Rechargable LiON battery
  - 12 hour battery life, operates while charging
- IP65 rating for industrial use
- -20°C to 60°C operation
- 24v input power
- Redundant safety relays & safety inputs

Industrial Automation • Process Control • Fabrication • Material Handling

## **Turnkey Machine Guarding Process**

Concept Sketch