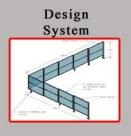

SAFE • F: 844-662-4359

e: psa365@powersafeautomation.com w: www.powersafeautomation.com













## **Emergency Stop Safety Devices**

Manually-controlled wired and wireless e-stop devices in case of an emergency



Emergency Stop Switches



Safety Relays, Legend Plates Buttons for Enclosures



Emergency Rope Pulls



Wireless E-Stop System

## Features:

- Twist to release e-stop switch
- 500+m LOS range with 2.4Ghz radio
- 2+ km LOS range with 900 Mhz radio
- Rechargable LiON battery
  - 12 hour battery life, operates while charging
- IP65 rating for industrial use
- -20°C to 60°C operation
- 24v input power
- Redundant safety relays & safety inputs

Industrial Automation • Process Control • Fabrication • Material Handling

## **Turnkey Machine Guarding Process**

Concept Sketch