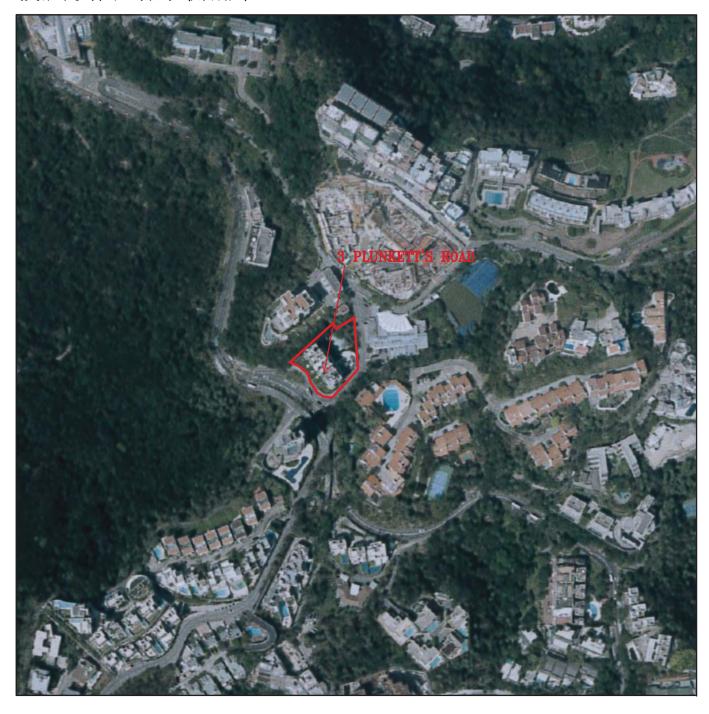

## Aerial photograph of the development

發展項目的鳥瞰照片

Location of the Development 發展項目的位置 Adopted from part of the Aerial Photograph taken by the Survey and Mapping Office of Lands Department at a flying height of 6,900 feet, Photo No. E047639C, dated 5 October 2018.

摘錄自地政總署測繪處於2018年10月5日在6,900呎飛行高度拍攝之航空照片之部份,編號爲E047639C。

Survey and Mapping Office, Lands Department, The Government of the HKSAR © Copyright reserved – reproduction by permission only.

香港特別行政區政府地政總署測繪處©版權所有,未經許可,不得複製。

#### Notes:

- 1. The above Aerial Photograph is available for free inspection during normal office hours at the sales office.
- 2. Due to technical limitations, the area displayed in this Aerial Photograph is more than that required by the Residential Properties (First-hand Sales) Ordinance.

#### 備註

- 1. 上述鳥瞰照片現存於售樓處,於正常辦公時間,可供免費查閱。
- 2. 由於技術限制,此鳥瞰照片所顯示的範圍多於《一手住宅物業銷售條例》所要求顯示的範圍。