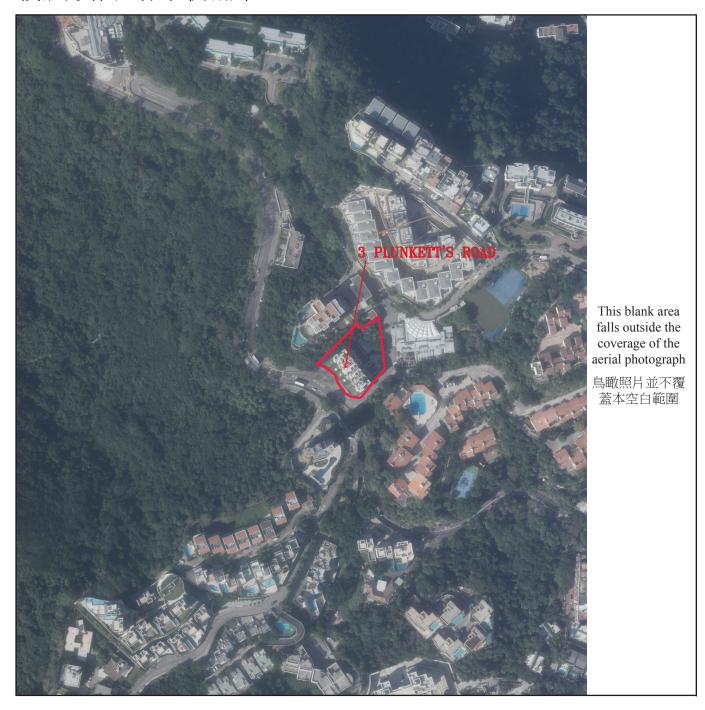

## Aerial photograph of the development

# 發展項目的鳥瞰照片

Location of the Development 發展項目的位置 Adopted from part of the Aerial Photograph taken by the Survey and Mapping Office of Lands Department at a flying height of 6,900 feet, Photo No. E103661C, dated 27 October 2020.

摘錄自地政總署測繪處於2020年10月27日在6,900呎飛行高度拍攝之航空照片之部份,編號為E103661C。

Survey and Mapping Office, Lands Department, The Government of the HKSAR © Copyright reserved – reproduction by permission only.

香港特別行政區政府地政總署測繪處©版權所有,未經許可,不得複製。

#### Notes:

- 1. The above Aerial Photograph is available for free inspection during normal office hours at the sales office.
- 2. Due to technical limitations, the area displayed in this Aerial Photograph is more than that required by the Residential Properties (First-hand Sales) Ordinance.

#### 備註

- 1. 上述鳥瞰照片現存於售樓處,於正常辦公時間,可供免費查閱。
- 2. 由於技術限制,此鳥瞰照片所顯示的範圍多於《一手住宅物業銷售條例》所要求顯示的範圍。