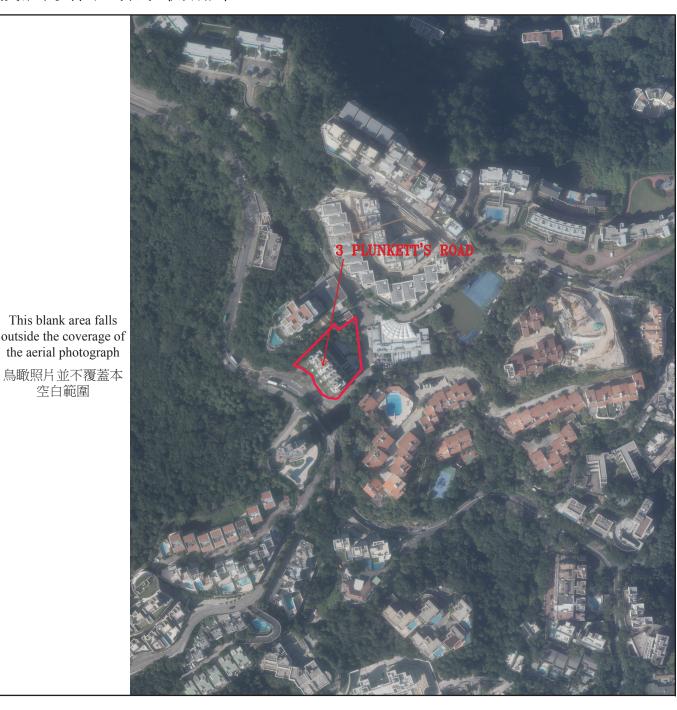

## Aerial photograph of the development

# 發展項目的鳥瞰照片

Location of the Development 發展項目的位置 Adopted from part of the Aerial Photograph taken by the Survey and Mapping Office of Lands Department at a flying height of 6,900 feet, Photo No. E103662C, dated 27 October 2020.

摘錄自地政總署測繪處於2020年10月27日在6,900呎飛行高度拍攝之航空照片之部份,編號為E103662C。

Survey and Mapping Office, Lands Department, The Government of the HKSAR © Copyright reserved – reproduction by permission only.

香港特別行政區政府地政總署測繪處©版權所有,未經許可,不得複製。

#### Notes:

- 1. The above Aerial Photograph is available for free inspection during normal office hours at the sales office.
- 2. Due to technical limitations, the area displayed in this Aerial Photograph is more than that required by the Residential Properties (First-hand Sales) Ordinance.

#### 備註:

- 1. 上述鳥瞰照片現存於售樓處,於正常辦公時間,可供免費查閱。
- 2. 由於技術限制,此鳥瞰照片所顯示的範圍多於《一手住宅物業銷售條例》所要求顯示的範圍。