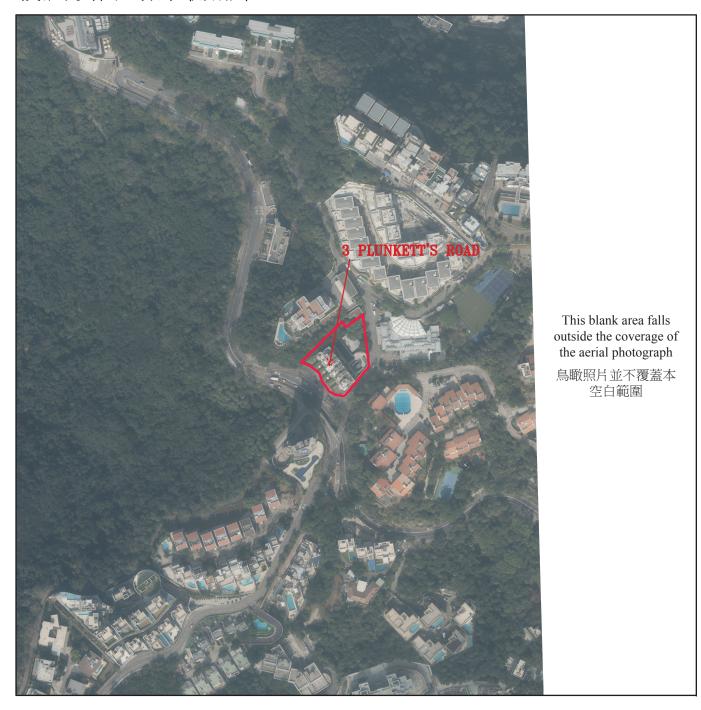

### Aerial photograph of the development

# 發展項目的鳥瞰照片

Location of the Development 發展項目的位置 Adopted from part of the Aerial Photograph taken by the Survey and Mapping Office of Lands Department at a flying height of 6,900 feet, Photo No. E119029C, dated 6th January 2021.

摘錄自地政總署測繪處於2021年1月6日在6,900呎飛行高度拍攝之航空照片之部份,編號為E119029C。

Survey and Mapping Office, Lands Department, The Government of the HKSAR © Copyright reserved – reproduction by permission only.

香港特別行政區政府地政總署測繪處©版權所有,未經許可,不得複製。

### Notes:

- 1. The above Aerial Photograph is available for free inspection during normal office hours at the sales office.
- 2. Due to technical limitations, the area displayed in this Aerial Photograph is more than that required by the Residential Properties (First-hand Sales) Ordinance.

### 備註

- 1. 上述鳥瞰照片現存於售樓處,於正常辦公時間,可供免費查閱。
- 2. 由於技術限制,此鳥瞰照片所顯示的範圍多於《一手住宅物業銷售條例》所要求顯示的範圍。