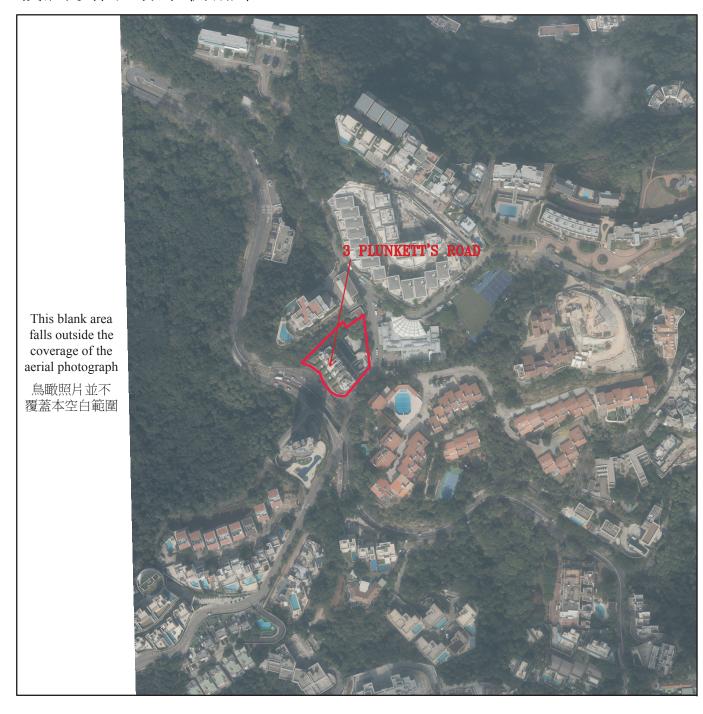

# Aerial photograph of the development

# 發展項目的鳥瞰照片

Location of the Development 發展項目的位置 Adopted from part of the Aerial Photograph taken by the Survey and Mapping Office of Lands Department at a flying height of 6,900 feet, Photo No. E119028C, dated 6th January 2021.

摘錄自地政總署測繪處於2021年1月6日在6,900呎飛行高度拍攝之航空照片之部份,編號為E119028C。

Survey and Mapping Office, Lands Department, The Government of the HKSAR © Copyright reserved – reproduction by permission only.

香港特別行政區政府地政總署測繪處©版權所有,未經許可,不得複製。

### Notes:

- 1. The above Aerial Photograph is available for free inspection during normal office hours at the sales office.
- 2. Due to technical limitations, the area displayed in this Aerial Photograph is more than that required by the Residential Properties (First-hand Sales) Ordinance.

### 備註

- 1. 上述鳥瞰照片現存於售樓處,於正常辦公時間,可供免費查閱。
- 2. 由於技術限制,此鳥瞰照片所顯示的範圍多於《一手住宅物業銷售條例》所要求顯示的範圍。