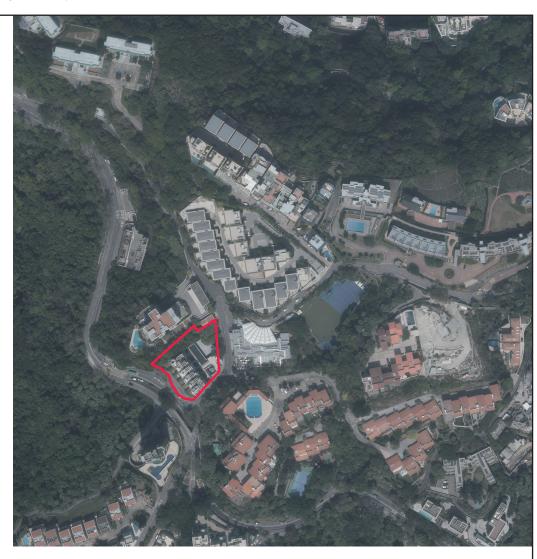

# 發展項目的鳥瞰照片

This blank area falls outside the coverage of the aerial photograph

鳥瞰照片並不覆蓋本 空白範圍

Location of the Development 發展項目的位置 Adopted from part of the Aerial Photograph taken by the Survey and Mapping Office of Lands Department at a flying height of 6,900 feet, Photo No. E199251C, dated 6th March 2023.

摘錄自地政總署測繪處於2023年3月6日在6,900呎飛行高度拍攝之航空照片之部份,編號為E199251C。

Survey and Mapping Office, Lands Department, The Government of the HKSAR @ Copyright reserved – reproduction by permission only.

香港特別行政區政府地政總署測繪處©版權所有,未經許可,不得複製。

### Notes

- 1. The above Aerial Photograph is available for free inspection during normal office hours at the sales office.
- 2. Due to technical limitations, the area displayed in this Aerial Photograph is more than that required by the Residential Properties (First-hand Sales) Ordinance.

### 備註:

- 1. 上述鳥瞰照片現存於售樓處,於正常辦公時間,可供免費查閱。
- 2. 由於技術限制,此鳥瞰照片所顯示的範圍多於《一手住宅物業銷售條例》所要求顯示的範圍。

發展項目的鳥瞰照片

This blank area falls outside the coverage of the aerial photograph

鳥瞰照片並不 覆蓋本空白範圍

Location of the Development 發展項目的位置 Adopted from part of the Aerial Photograph taken by the Survey and Mapping Office of Lands Department at a flying height of 6,900 feet, Photo No. E199468C, dated 6th March 2023.