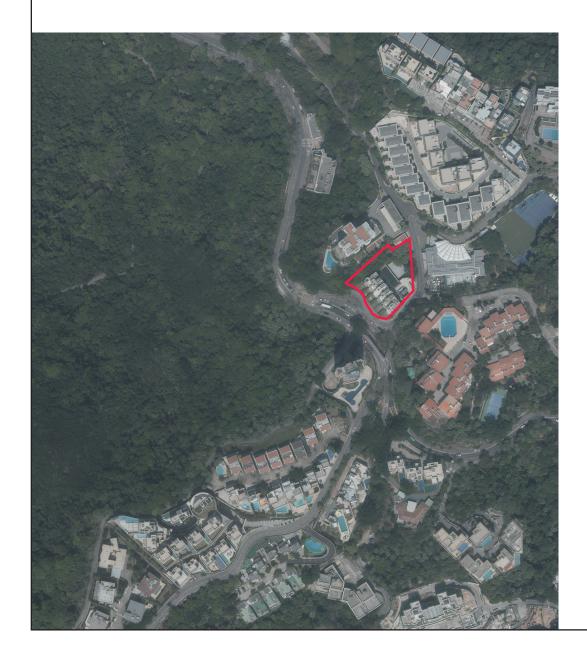

### 備註:

- 1. 上述鳥瞰照片現存於售樓處,於正常辦公時間,可供免費查閱。
- 2. 由於技術限制,此鳥瞰照片所顯示的範圍多於《一手住宅物業銷售條例》所要求顯示的範圍。

發展項目的鳥瞰照片

This blank area falls outside the coverage of the aerial photograph

鳥瞰照片並不 覆蓋本空白範圍

Location of the Development 發展項目的位置 Adopted from part of the Aerial Photograph taken by the Survey and Mapping Office of Lands Department at a flying height of 6,900 feet, Photo No. E199468C, dated 6th March 2023.

摘錄自地政總署測繪處於2023年3月6日在6,900呎飛行高度拍攝之航空照片之部份,編號為E199468C。

Survey and Mapping Office, Lands Department, The Government of the HKSAR © Copyright reserved – reproduction by permission only.

香港特別行政區政府地政總署測繪處©版權所有,未經許可,不得複製。

### Notes

- 1. The above Aerial Photograph is available for free inspection during normal office hours at the sales office.
- 2. Due to technical limitations, the area displayed in this Aerial Photograph is more than that required by the Residential Properties (First-hand Sales) Ordinance.

### 備註

- 1. 上述鳥瞰照片現存於售樓處,於正常辦公時間,可供免費查閱。
- 2. 由於技術限制,此鳥瞰照片所顯示的範圍多於《一手住宅物業銷售條例》所要求顯示的範圍。