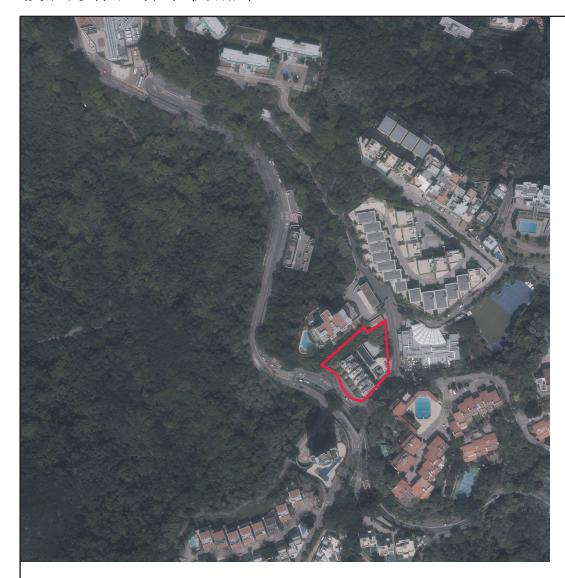

發展項目的鳥瞰照片

This blank area falls outside the coverage of the aerial photograph

鳥瞰照片並不 覆蓋本空白範圍

Location of the Development 發展項目的位置 Adopted from part of the Aerial Photograph taken by the Survey and Mapping Office of Lands Department at a flying height of 6,900 feet, Photo No. E199250C, dated 6th March 2023.

摘錄自地政總署測繪處於2023年3月6日在6,900呎飛行高度拍攝之航空照片之部份,編號為E199250C。

Survey and Mapping Office, Lands Department, The Government of the HKSAR © Copyright reserved – reproduction by permission only.

香港特別行政區政府地政總署測繪處©版權所有,未經許可,不得複製。

### Notes

- 1. The above Aerial Photograph is available for free inspection during normal office hours at the sales office.
- 2. Due to technical limitations, the area displayed in this Aerial Photograph is more than that required by the Residential Properties (First-hand Sales) Ordinance.

### 備註:

- 1. 上述鳥瞰照片現存於售樓處,於正常辦公時間,可供免費查閱。
- 2. 由於技術限制,此鳥瞰照片所顯示的範圍多於《一手住宅物業銷售條例》所要求顯示的範圍。