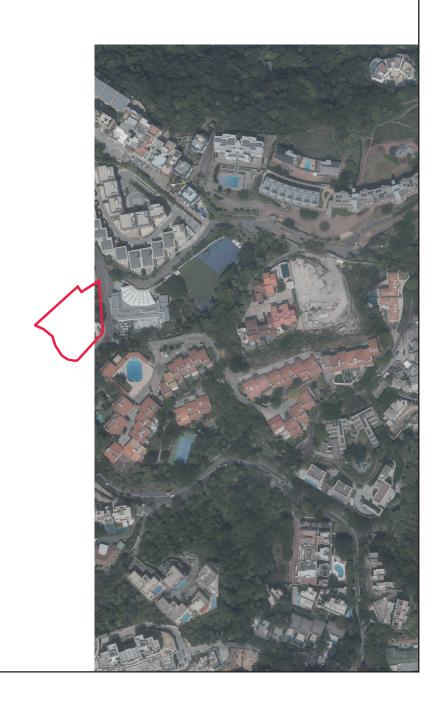

# 發展項目的鳥瞰照片

outside the coverage of the aerial photograph 鳥瞰照片並不覆蓋本 空白範圍

This blank area falls

Location of the Development 發展項目的位置 Adopted from part of the Aerial Photograph taken by the Survey and Mapping Office of Lands Department at a flying height of 6,900 feet, Photo No. E199470C, dated 6th March 2023.

摘錄自地政總署測繪處於2023年3月6日在6,900呎飛行高度拍攝之航空照片之部份,編號為E199470C。

Survey and Mapping Office, Lands Department, The Government of the HKSAR © Copyright reserved – reproduction by permission only.

香港特別行政區政府地政總署測繪處©版權所有,未經許可,不得複製。

### Notes

- 1. The above Aerial Photograph is available for free inspection during normal office hours at the sales office.
- 2. Due to technical limitations, the area displayed in this Aerial Photograph is more than that required by the Residential Properties (First-hand Sales) Ordinance.

### 備註

- 1. 上述鳥瞰照片現存於售樓處,於正常辦公時間,可供免費查閱。
- 2. 由於技術限制,此鳥瞰照片所顯示的範圍多於《一手住宅物業銷售條例》所要求顯示的範圍。