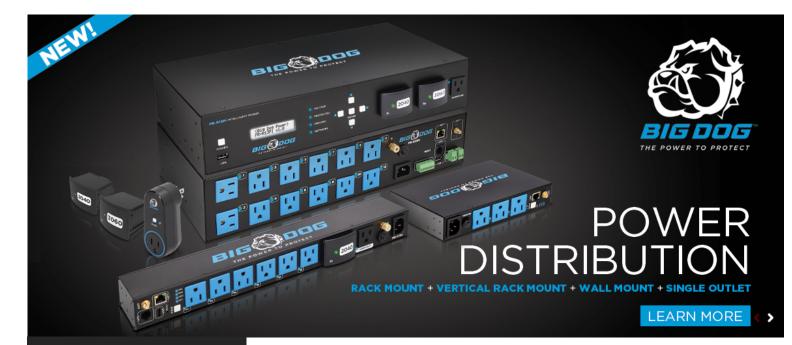

RACK MOUNT + VERTICAL RACK MOUNT + WALL MOUNT + SINGLE OUTLET

## Intelligent Power

Unique power distribution that delivers surge protection, remote control, smart home integration, rack temperature management, and more. The individually controllable outlets have power metering, self-healing and automatic reboot capabilities for smarter remote management of your connected devices - All managed by an intuitive app that lets you control the system even without an internet connection.