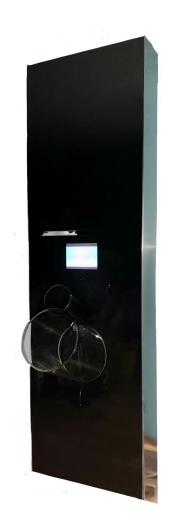

## **AngelGuard - Michael**

AngelGuard Michael unit A0704 BG AngelGuard Michael unit A0705 YG

Black Glass BG Yellow Glass BG

Frame: Galvanised Steel

Front and Basin: Toughened/Tempered Glass

Pipework: Copper