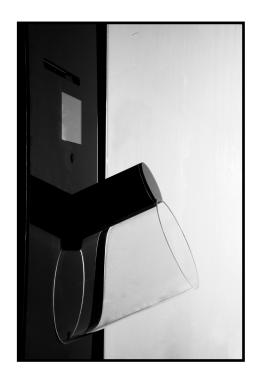

## **AngelGuard - Michael**

AngelGuard Michael unit A0704 BG AngelGuard Michael unit A0705 YG

Black Glass BG Yellow Glass BG

Frame: Galvanised Steel

Front and Basin: Toughened/Tempered Glass

Pipework: Copper