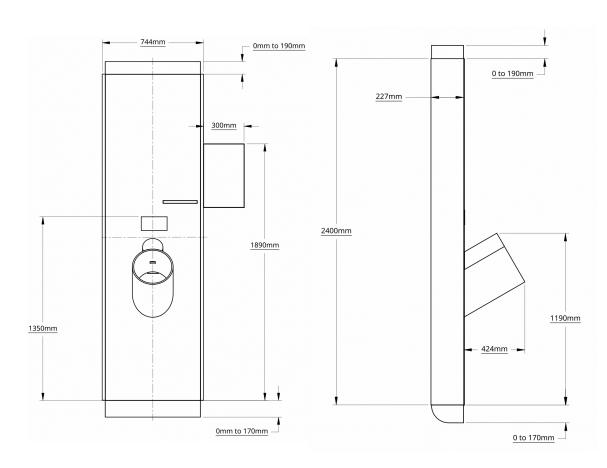

## **AngelGuard - Michael**

AngelGuard Michael unit A0704 BG AngelGuard Michael unit A0705 YG

Black Glass BG Yellow Glass BG

Frame: Galvanised Steel

Front and Basin: Toughened/Tempered Glass

Pipework: Copper

## **Weight**

AngelGuard Michael Unit Estimated 140 KG