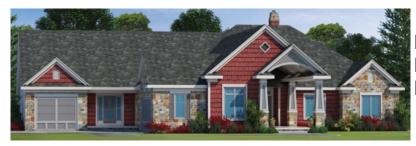

| Front Only          | ~180' | \$ 4,500 |
|---------------------|-------|----------|
| Front & Sides       | ~260' | \$ 6,500 |
| Front, Sides & Back | ~360' | \$ 9,000 |

- ✓ No more climbing ladders or walking on slippery roofs to hang lights
- ✓ Enhance your enjoyment of decorating all year, every year
- ✓ Designed to last decades with a lifetime product warranty
- ✓ Millions of options to customize your lights right from your phone