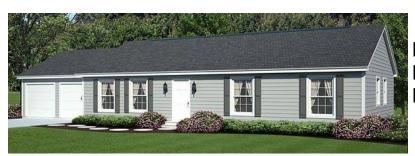

| Front Only          | ~90'  | \$ 1,750 |
|---------------------|-------|----------|
| Front & Sides       | ~140' | \$ 2,750 |
| Front, Sides & Back | ~230' | \$ 4,250 |

| Front Only          | 4.40' | <b>ቀ ኃ ኃ</b> ፫ዕ |
|---------------------|-------|-----------------|
| Front Only          | ~140' | \$ 3,250        |
| Front & Sides       | ~200' | \$ 4,500        |
| Front, Sides & Back | ~300' | \$ 6,750        |