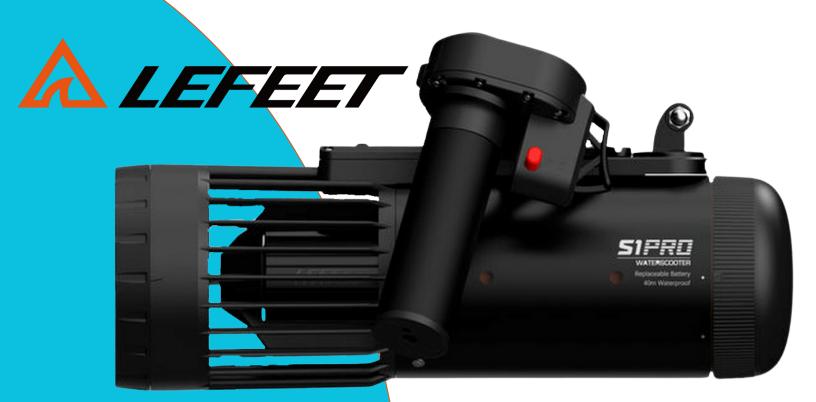

## S1 Pro underwater scooter

Small & Light Weight in Size..

Powerful in Speed & Performance

## **The S1 Pro Features**

- Aircraft aluminum body
- Compact Size 5.0 LBS
- Wireless controls
- 3 speeds
- TSA compliant battery for travel
- Dives to 131 ft.
- 30-60 min run time
- 1.8 m/per second or 4.02 mph
- Battery charging time 2.5 hours
- 1 year warranty on S1 Pro
- 6 month warranty on Battery