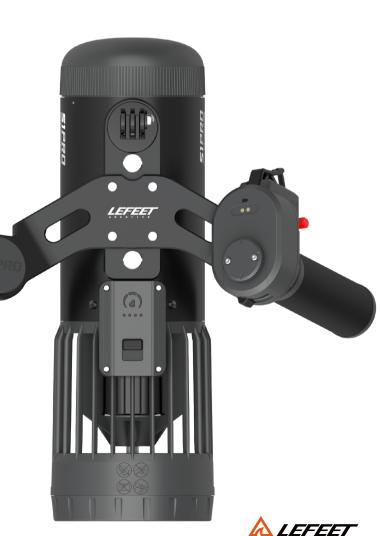

## **The S1 Pro Features**

- Aircraft aluminum body
- Compact Size 5.0 LBS
- Wireless controls
- 3 speeds
- TSA compliant battery for travel
- Dives to 131 ft.
- 30-60 min run time
- 1.8 m/per second or 4.02 mph
- Battery charging time 2.5 hours
- 1 year warranty on S1 Pro
- 6 month warranty on Battery