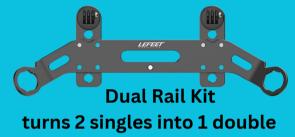

## Double up with the S1 Pro Dual

- Speed up to over 5 mph
- Dive longer up to 75 minutes

## **Additional Accessory Options**

Leg Mount
Works with S1 wireless bluetooth controller

Floating Shark Fin

Dual Tank Mount
Works with S1 wireless bluetooth controller

Fly Safe Spare Battery