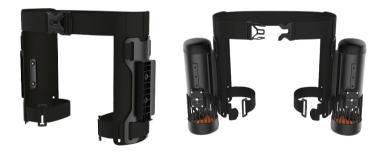

## **Additional Accessory Options**

Leg Mount
Works with S1 wireless bluetooth controller

Floating Shark Fin

Dual Tank Mount
Works with S1 wireless bluetooth controller

Fly Safe Spare Battery