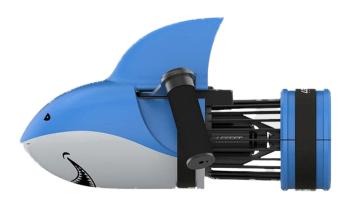

## S1 Pro underwater scooter

Small & Light Weight in Size..

Powerful in Speed & Performance

## **The S1 Pro Features**

- Aircraft aluminum body
- Compact Size 5.0 LBS
- Wireless controls
- 3 speeds
- TSA compliant battery for travel
- Dives to 131 ft.
- 30-60 min run time
- 1.8 m/per second or 4.02 mph
- Battery charging time 2.5 hours
- 1 year warranty on S1 Pro
- 6 month warranty on Battery