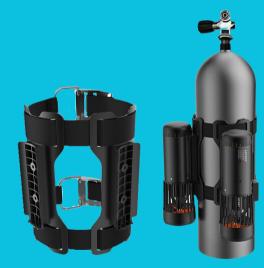

## **Additional Accessory Options**

Leg Mount
Works with S1 wireless bluetooth controller

Floating Shark Fin

Dual Tank Mount
Works with S1 wireless bluetooth controller

Fly Safe Spare Battery