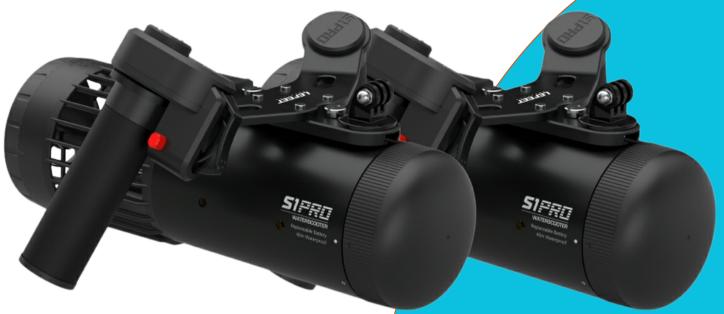

## Double up with the S1 Pro Dual

- Speed up to over 5 mph
- Dive longer up to 75 minutes