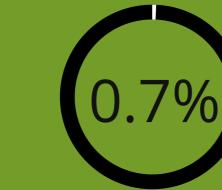

#### Melatonin New Potentials

May Support Eye Health May Support Healthy Aging May Support Skin Health May Support Immune Health May Support Gut Health

USE

US Adults Use Melatonin

.3%

US Children Use Melatonin Melatonin use among adults in the United States more than doubled between 2007 and 2012.