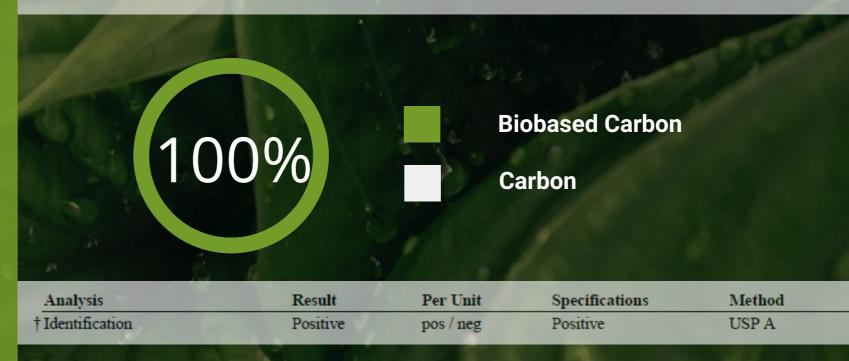

### **Identity Verified**

# PHYTOMELATONIN

RESULT:

100 % Biobased carbon (all natural, no evidence of synthetic source in the analyzed material)

**Purity Verified** 