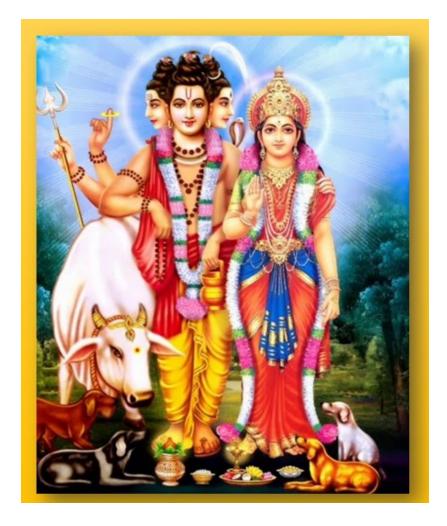

## Sri Anagha Devi & Dattatreya Abhishekam Sundays (August 7 & 21)

@ 10:30 a.m.

Sponsorship: \$51

Devotees are requested <u>not to bring</u> milk and instead encouraged to make a donation.