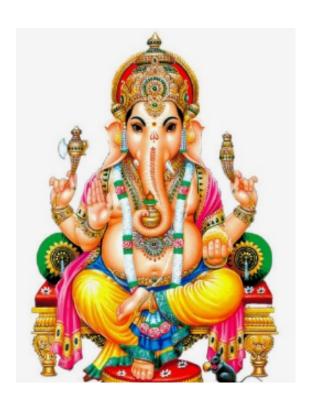

# Sri Ganapathi Abhishekam August 14 & 28 Sundays

@ 10:30 a.m.

Sponsorship: \$51

Devotees are requested <u>not to bring</u> milk and instead encouraged to make a donation.