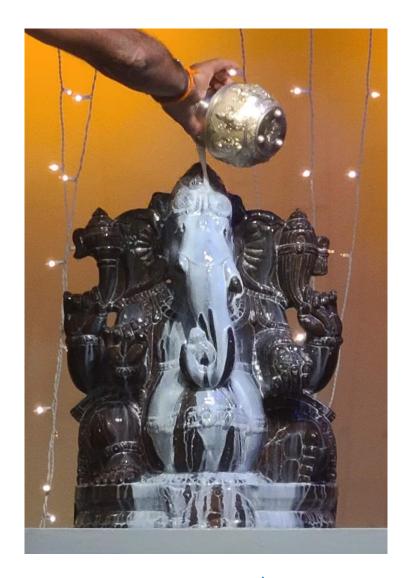

# Sri Ganapathy Abhishekam

Sunday

(November 13)

### Sri Ganapathi Abhishekam

**Sundays** 

(December 4 and 25)

Sponsorship \$ 27