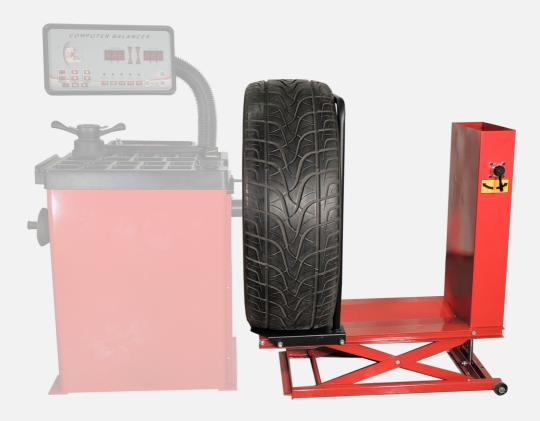

## TUXEDO WB-448-PWL Pneumatic Wheel Lift Distributors, LLC. **Automotive Equipment & Accessories**

The WB-448-PWL is a 440 lb. capacity wheel lift that makes it easier to mount heavier wheels on the wheel balancer. Limit out of calibration and potential wheel damage issues from dropping the wheel on the shaft. Improve technician safety. Safe and easy to use.

## **Features**

- 440lb capacity
- Air Operated
- Portable
- · Limit technician fatigue and strain
- Easy to use
- Use with many different wheel balancers