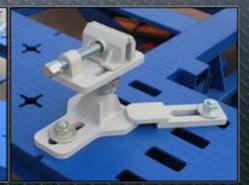

<complex-block>

Tilt Deck w/ quick disconnect connection

Clear Floor, 360 Degree Pulling Capability w/ Universal Anchoring Adjustable height Pinch Weld Clamp Assemblies

## Features

- Designed to accommodate Full-frame or uni-body type vehicles
- Hydraulic Tilt Deck operation with 7,700 lb. lifting capacity
- Durable, Heavy Duty construction with powder coat finish
- Universal Anchoring System with adjustable (height Pinch Weld / Clamp Assemblies)
- Clear Floor 360 degree Pulling Capacity
- Multiple Tie-Down locations
- Twin 10 Ton round Pull Towers w/ telescoping Tower Heads
- Adjustable Tower Collars
- . (2ea) Pull Chains w/ Hooks
- (2ea) HQ Air/Hydraulic Pumps with Pressure Gauge
- Quick Disconnect Hydraulic Fitting and Hose Connections
- Drive-On Ramps