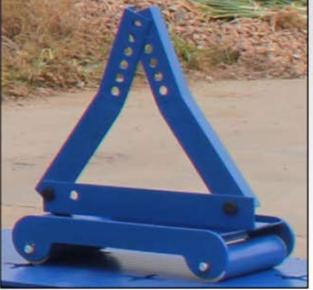

## Features

- Designed to accommodate Full-frame or uni-body type vehicles
- Hydraulic Tilt Deck operation with 7,700 lb. lifting capacity
- Durable, Heavy Duty construction with powder coat finish
- Universal Anchoring System with adjustable (height Pinch Weld / Clamp Assemblies)
- Clear Floor 360 degree Pulling Capacity
- Multiple Tie-Down locations
- Twin 10 Ton round Pull Towers w/ telescoping Tower Heads
- Adjustable Tower Collars
- . (2ea) Pull Chains w/ Hooks
- (2ea) HQ Air/Hydraulic Pumps with Pressure Gauge
- Quick Disconnect Hydraulic Fitting and Hose Connections
- Drive-On Ramps