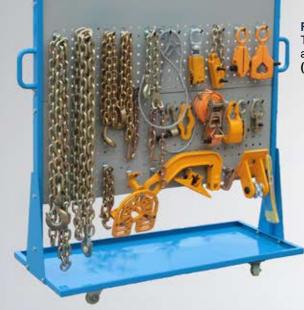

### FR-77 18' & 20' Steel Plate Frame Racks Included Accessories

**OH Boom Pull Tower Extension** 

Universal Wheel Stand & Dead Vehicle Dolly

FR-77-TBK25 Tool Board, Tool and Clamp Kit (Sold Seperately)