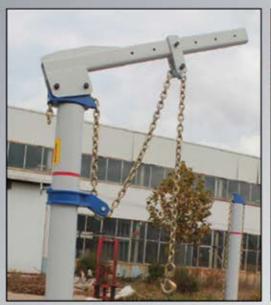

### FR-77 18' & 20' Steel Plate Frame Racks Included Accessories

**OH Boom Pull Tower Extension** 

Universal Wheel Stand & Dead Vehicle Dolly

FR-77-TBK25 Tool Board, Tool and Clamp Kit (Sold Seperately)

## Features

- Designed to accommodate Full-frame or uni-body type vehicles
- Hydraulic Tilt Deck operation with 7,700 lb. lifting capacity
- Durable, Heavy Duty construction with powder coat finish
- Universal Anchoring System with adjustable (height Pinch Weld / Clamp Assemblies)
- Clear Floor 360 degree Pulling Capacity
- Multiple Tie-Down locations
- Twin 10 Ton round Pull Towers w/ telescoping Tower Heads
- Adjustable Tower Collars
- . (2ea) Pull Chains w/ Hooks
- (2ea) HQ Air/Hydraulic Pumps with Pressure Gauge
- Quick Disconnect Hydraulic Fitting and Hose Connections
- Drive-On Ramps