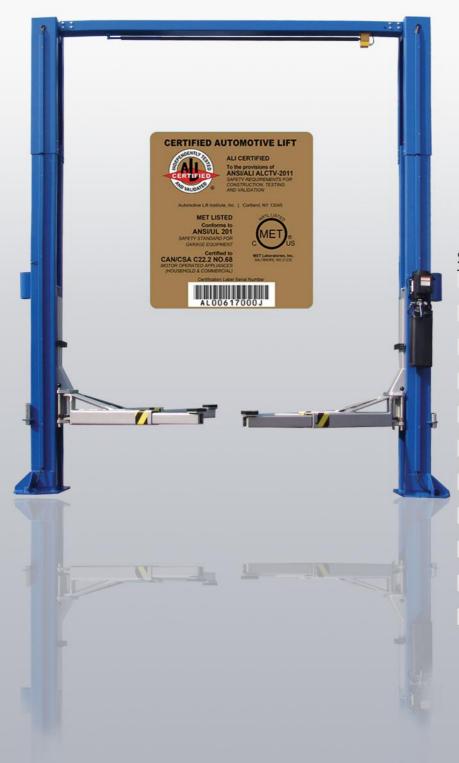

## TP12KC-DX HEAVY DUTY TWO POST LIFT

The iDEAL TP12KC-DX 12,000 lbs. ALI Certified heavy duty two post lift is a premium symmetric design clear floor vehicle lift. Our symmetric arm configuration provides stable lifting making it perfect for super duty and light duty pickups. Direct drive cylinders and single point lock release complete the package for a long lasting, high quality lift.

## Features:

- Symmetric Arm Design
- Stackable Lift Pads
- Single Point Pneumatic Lock Release
- Direct Drive Hydraulic Cylinder
- Rubber Door Guards
- Padded Overhead Shutoff
- Truck Adapters Included (2 <sup>1</sup>/<sub>2</sub>" / 5")
- Powder Coat Finish
- Warranty: 1 Year Parts / 5 Year Structural

## Specifications:

| Capacity                           | 12,000 lbs.                 |
|------------------------------------|-----------------------------|
| Overall Width                      | 151"                        |
| Overall Width w/Power Unit         | 151"                        |
| Overall Height                     | 165"                        |
| Minimum Ceiling Height             | 14'                         |
| Low Pad Height                     | 6 ¼"                        |
| Max. Lift Height                   | 74 ¼"                       |
| Max. Lift Height w/Tallest Adapter | 79 ¼″                       |
| Width Between Columns              | 122"                        |
| Drive Thru Width                   | 109"                        |
| Floor to Overhead Shutoff          | 158 7/8"                    |
| Arm Reach Front                    | 37 5/8" - 57"               |
| Arm Reach Rear                     | 37 5/8" - 57"               |
| Maximum Load Per Arm               | 3,000 lbs                   |
| Electric Power Unit                | 220VAC, 20 Amp, 1 Phase     |
| Rise Speed                         | 50 Seconds                  |
| Minimum Concrete                   | 4 1/2" / 3500PSI            |
| Pneumatic Requirements             | 80-100PSI                   |
| Operating Pressure                 | 3,050 PSI                   |
| Shipping Weight                    | 2,295 lbs.                  |
| Shipping Dimensions                | 140" L X 19" W X 40" T      |
| Specifications subject to change w | without notice or liability |