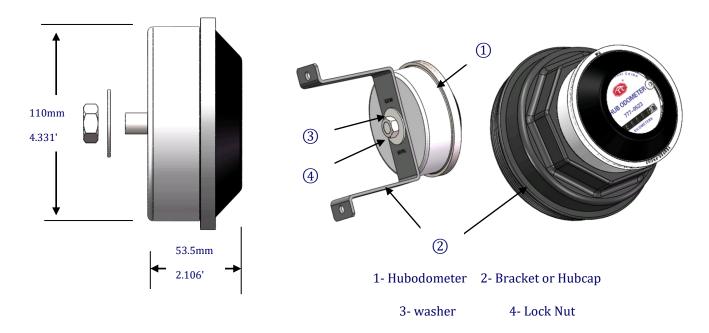

## **Mounting**

- DOTTO/TEXCAN hub odometer can be mounted on an DOTTO/TEXCAN bracket or hub cap. Concentricity of the hub odometer to the axle must be within 0.062'(1.6mm).
- Welding the stud is not allowed.

## Installation

- 1. Insert the mounting stud of hub odometer into the mounting hole
- 2. Install the washer over the stud and secure with the lock nut
- 3. Torque the nut to 18-22 lb.-ft (24-30 NM) maximum
- 4. If installation is on a DOTTO/TEXCAN bracket or hub cap, install it per provided instructions.
- 5. Refer to provided instructions with hub odometer for further procedures
- 6. Consult DOTTO/TEXCAN regarding on any unusual application, installation, or possible modification of the basic design.