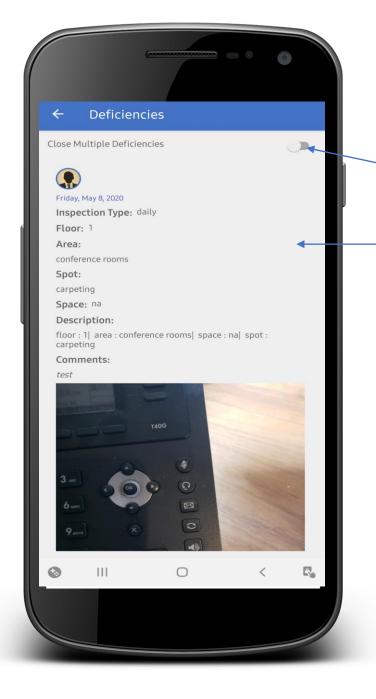

# Closing Multiple Inspection Deficiencies

Toggle Close Multiple Deficiencies to quickly close outstanding Inspection Deficiencies.

TAP anywhere on the deficiency to close. The deficiency will be removed from the list and marked Closed.

#### **View a list of all Inspection Deficiencies**

See deficiency details

Read comments on what needs to be done

View a picture of the deficiency