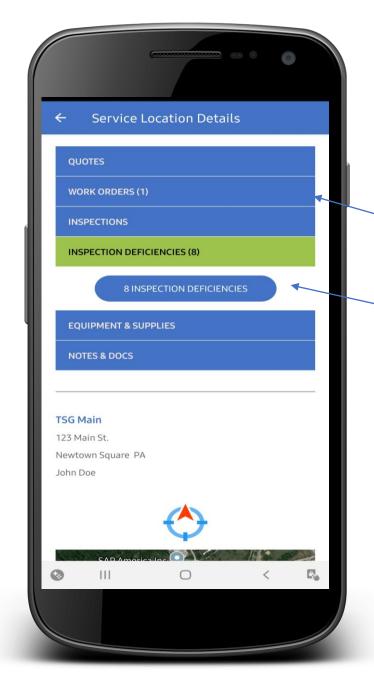

## Accord<sub>®</sub> Deficiencies

To Download Accord® search:
Accord by Accelerator

Service Location Details

8 INSPECTION DEFICIENCIES

WORK ORDERS (1)

**INSPECTION DEFICIENCIES (8)** 

**EQUIPMENT & SUPPLIES** 

INSPECTIONS

TSG Main
123 Main St.
Newtown Square PA
John Doe

### Pending Work Assignments

These locations have pending work assigned:

Open work tickets

**Open Inspection Deficiencies** 