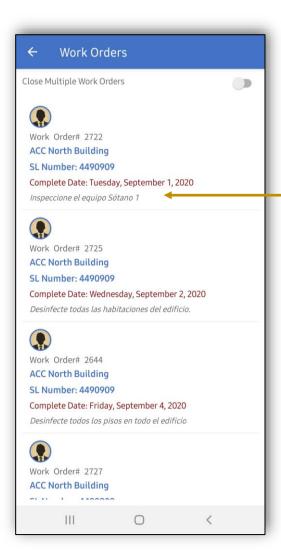

#### See it in Accord

Comments,
Descriptions and
Service Types all get
translated in the
preferred language