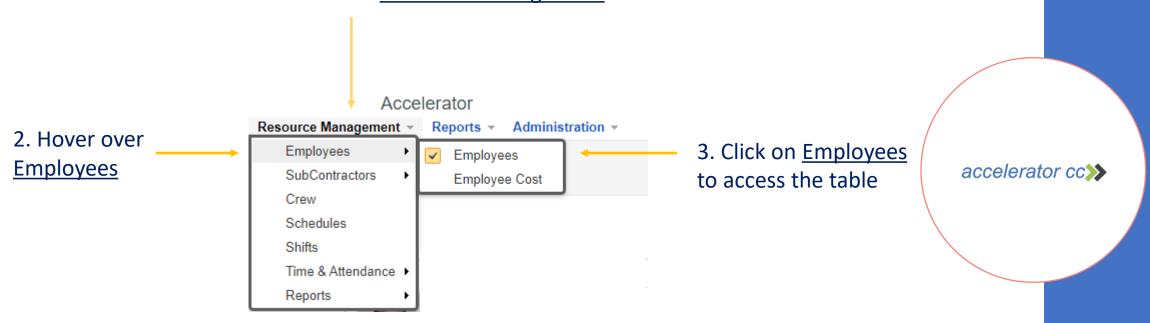

## Navigate to Employee Table

1. Hover over Resource Management

To edit, click on the employee