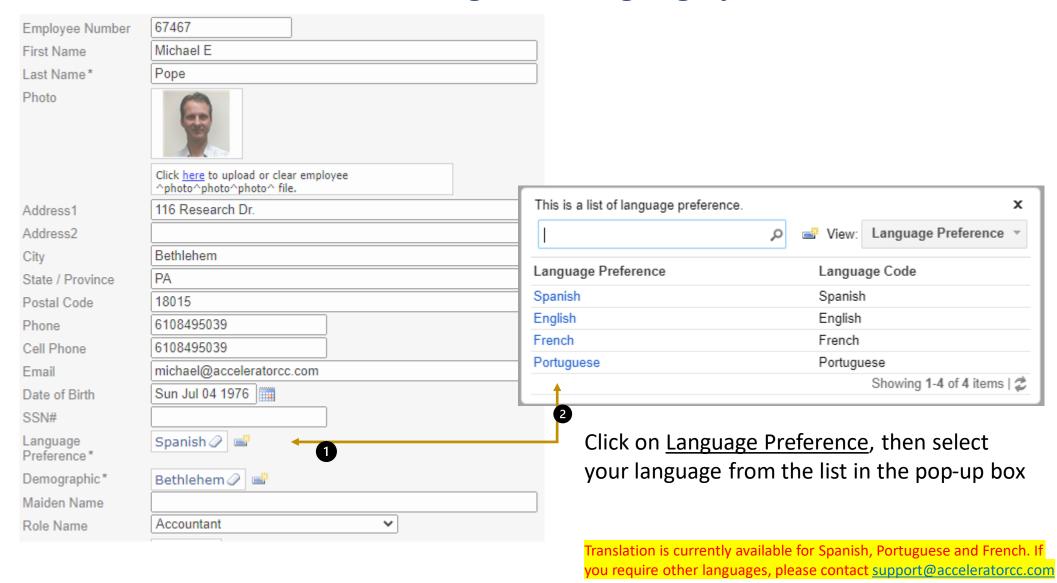

wn, Bob      | 67342    | Bob               | Brown     | bob@acceleratorcc.com        | Spanish    |              |       | 1661 Weedon Rd      | n/a        | Wayne     | Pa               | ISSA   | Account Manager          |
| 8              | Little, John    | 35434    | John              | Little    | support@acceleratorcc.com    | English    |              |       | 2030 W. Desert Cove | n/a        | Phoenix   | AZ               | n/a    | Quality Control Inspecto |
| 9              | Clarity, Seeith | 2342     | Seeith            | Clarity   | accounting@acceleratorcc.com | English    |              |       | 116 Research Dr     | Suite 2100 | Bethlehem | PA               | n/a    | Account Manager          |

To edit, click on the employee



#### To change the language preference





#### See it in Accord



Comments,
Descriptions and
Service Types all get
translated in the
preferred language