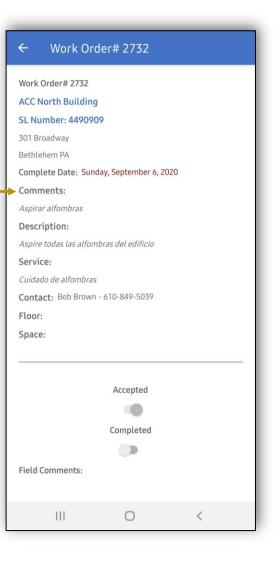

#### See it in Accord

Comments,
Descriptions and
Service Types all get
translated in the
preferred language