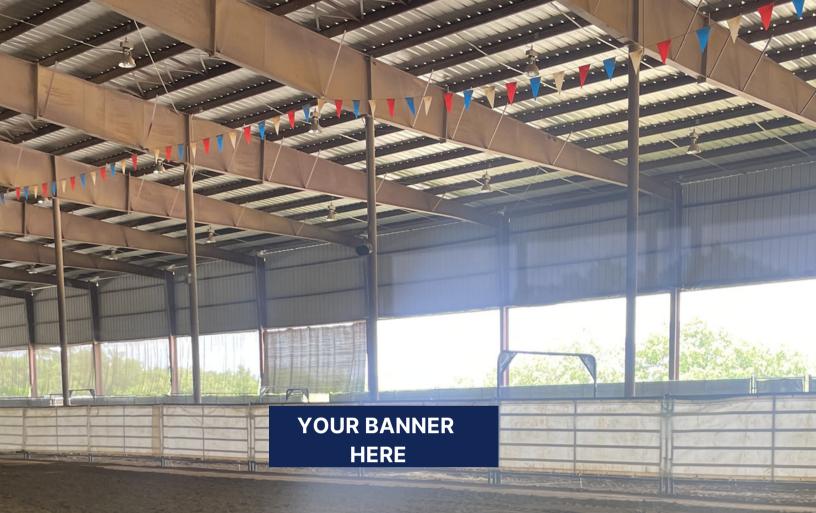

Our main arena includes a 145x250 Priefert Arena with 6 bucking chutes, Priefert roping chute and boxes. Sponsorship banners will be hung along the East side of the arena approx 140 ft from bleachers in a direct line of sight. All banners will be 4'X8' with clear wording and company logos. All banners will be placed along a white banner that spans the East side of the arena.