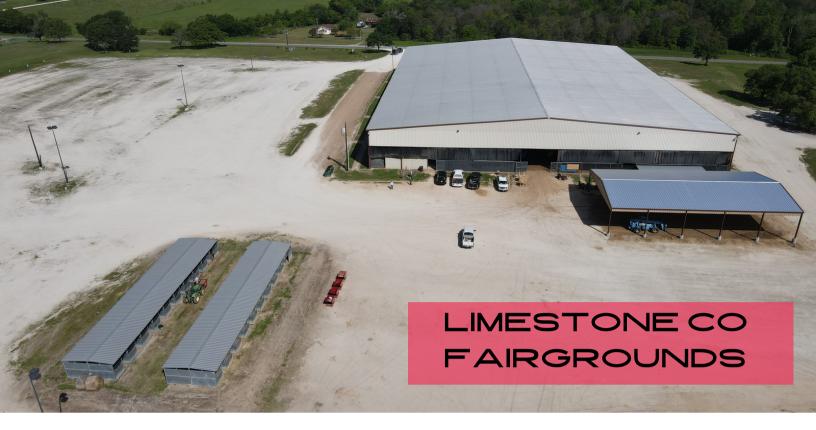

# SPONSORSHIP PACKAGE

TTUTTE PRITITION

The

R

MANDA

TTALES

LIMESTONE COUNTY FAIRGROUNDS GROESBECK, TX

#### FACILITIES

The Limestone County Fairgrounds is a multi-use facility currently plays host to a wide variety of events each year including: Youth & Open Livestock Shows, Horse Shows, Barrel Races, Team Ropings, Breakaway and Tiedown roping, Team Penning, Sorting, Cutting, Youth & Open Ranch Rodeos, Senior Pro Rodeos, and more. Contestants and spectators travel near and far to enjoy all the amenities our facility has to offer.