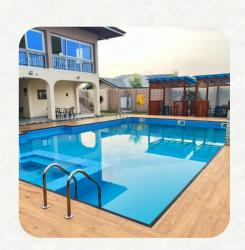

### Most Popular Facilities

- Swimming Pool
- Non- Smoking Room
- Restaurant
- Free Wi-fi (High Speed)
- Spacious Car Park
- Family Room
- Bar
- Breakfast
- Fitness Center