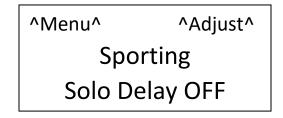

Solo delay is a built in 3 second delay when a target button is pressed. "Adjust" button will turn this OFF or ON.

ON is good if you are pulling your own targets and OFF if someone pulls for you.

Now any target button you press will throw a target.