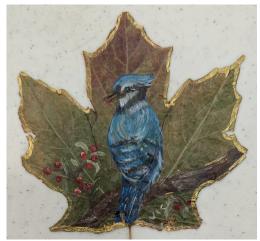

## PAINT A BLUE JAY ON A LEAF AT B&D CREEKSIDE ACTIVITY CENTER

B&D CREEKSIDE ACTIVIITY CENTER 501 Avenue B, Latrobe, PA 15650 In the Vendor Room at B&D Friday, June 23, 2023

Send form and payment to Creekside Event Center, 500
Avenue B, Latrobe, PA 15650

Friday, June 23, 2023 Cost is \$40 per person From 6 pm to 9 pm

PAINT A BLUE JAY ON A LEAF B&D CREEKSIDE ACTIVITY CENTER 501 Avenue B, Latrobe, PA 15650 In the Vendor Room at B&D

Friday, June 23, 2023, Class size limited to 10 people Cost \$40 per person 6 pm to 9 pm