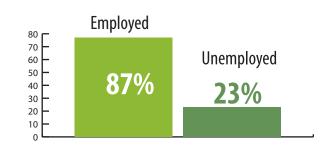

## **MIDTOWN**

Dedicated to Quality Living in the Center City • http://www.midtown-springfield-mo.com/ • Midtown.sgf@gmail.com https://www.facebook.com/pages/Midtown-Neighborhood-Association

| POPULATI            | ON    |
|---------------------|-------|
| TOTAL<br>POPULATION | 4,012 |
| PERCENT<br>MALES    | 53.5% |
| PERCENT<br>FEMALES  | 46.5% |
| MEDIAN<br>AGE       | 23.5  |