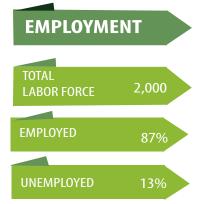

## **MIDTOWN**

Dedicated to Quality Living in the Center City • http://www.midtown-springfield-mo.com/ • Midtown.sgf@gmail.com https://www.facebook.com/pages/Midtown-Neighborhood-Association

| POPULATI            | ON    |
|---------------------|-------|
| TOTAL<br>POPULATION | 4,012 |
| PERCENT<br>MALES    | 53.5% |
| PERCENT<br>FEMALES  | 46.5% |
| MEDIAN<br>AGE       | 23.5  |