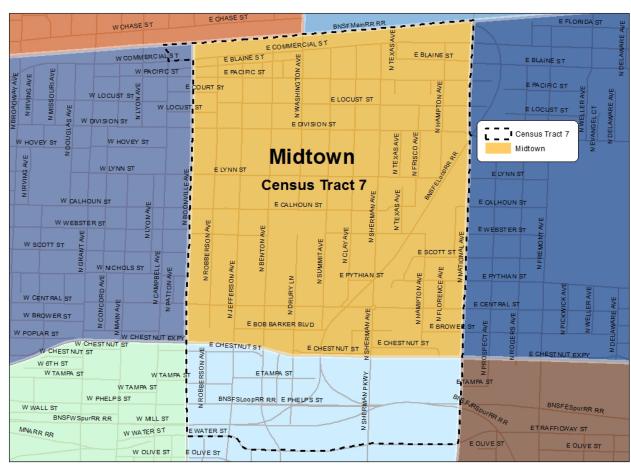

## **MIDTOWN**

Dedicated to Quality Living in the Center City • http://www.midtown-springfield-mo.com/ • Midtown.sgf@gmail.com https://www.facebook.com/pages/Midtown-Neighborhood-Association

| POPULATI            | ON    |
|---------------------|-------|
| TOTAL<br>POPULATION | 4,012 |
| PERCENT<br>MALES    | 53.5% |
| PERCENT<br>FEMALES  | 46.5% |
| MEDIAN<br>AGE       | 23.5  |