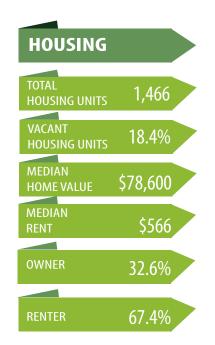

## **MIDTOWN**

Dedicated to Quality Living in the Center City • http://www.midtown-springfield-mo.com/ • Midtown.sgf@gmail.com https://www.facebook.com/pages/Midtown-Neighborhood-Association

| POPULATI            | ON    |
|---------------------|-------|
| TOTAL<br>POPULATION | 4,012 |
| PERCENT<br>MALES    | 53.5% |
| PERCENT<br>FEMALES  | 46.5% |
| MEDIAN<br>AGE       | 23.5  |