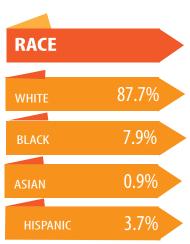

## **MIDTOWN**

Dedicated to Quality Living in the Center City • http://www.midtown-springfield-mo.com/ • Midtown.sgf@gmail.com https://www.facebook.com/pages/Midtown-Neighborhood-Association

| POPULATI            | ON    |
|---------------------|-------|
| TOTAL<br>POPULATION | 4,012 |
| PERCENT<br>MALES    | 53.5% |
| PERCENT<br>FEMALES  | 46.5% |
| MEDIAN<br>AGE       | 23.5  |