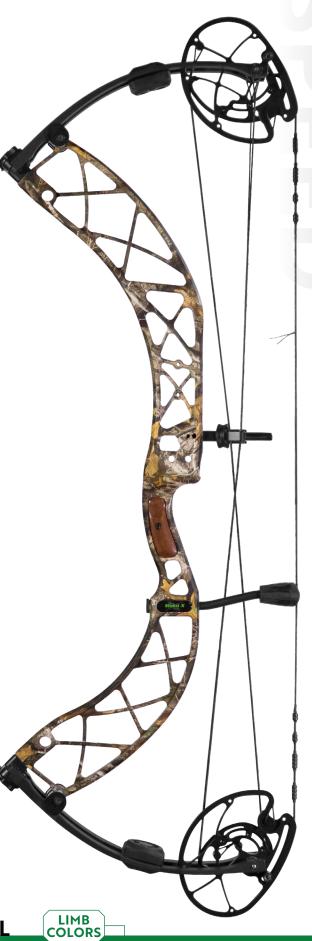

## XCURSION 6 HD

Originating from the 2014 Xcentric, the Xcursion HD series is the next progression in fast hunting bows! The original, awardwinning bows allowed archers to experience the Xpedition Perfection.

New for 2019, both the Xcursion 6 HD and 7 HD models will be outfitted with the XS-HD

cam system, a rotating cam/mod system. The traditional thinking has always been that to have the convenience and adjustability of a rotating mod, the archer had to give up a great deal of efficiency and speed. The Xcursion HD series shatters that perception with speeds in excess of 354 fps and 344 fps respectively. Shoot an Xcursion this season and find out why more hunters choose the Xcursion HD when the hunt is on the line.