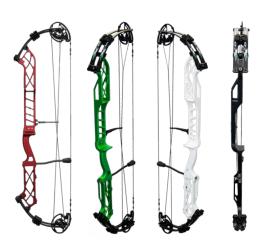

### MAKO X

Experience what it's like to be the fastest predator in your environment with the 2019 Mako X. With IBO speeds reaching 364 fps, you're going to need a bigger trophy room! The Mako X has a fluid shot cycle, from draw to release it redefines shootability in a speed bow. This is the bow you are going to want to tell your friends about.

### **MOUNTAINEER X**

The Mountaineer X unifies high quality performance with exceptional value! Xpedition, as a purpose driven brand, brings the best mid-price point bow to the market for 2019.

The Mountaineer X is a top performer and ready for the grind of the hunting

## XCURSION 6 HD

Originating from the 2014 Xcentric, the Xcursion HD series is the next progression in fast hunting bows! The original, awardwinning bows allowed archers to experience the Xpedition Perfection.

# XCURSION 7 HD

Originating from the 2014 Xcentric, the Xcursion HD series is the next progression in fast hunting bows! The original, awardwinning bows allowed archers to experience the Xpedition Perfection.

### PERFEXION XL

The Perfexion XL target bow comes with the PXT hybrid cam, designed by the most prolific cam designer in modern history, Kevin Strother.

The PXT dual limb stop hybrid cam has:

- Unprecedented 6" of draw length adjustment on one base cam
- 1/2" modular draw adjustment
- Xpedition signature adjustability