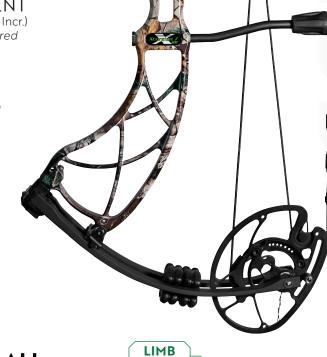

# **SPECIFICATIONS**

IBO RATING 340 fps

HEW

WEIGHT 3.9 lbs

AXLE TO AXLE 33.25" +/- .250"

BRACE HEIGHT XS-V Cam: 7" +/- .125"

DRAW WEIGHT 40,50,60,65,70

DRAW LENGTHS XS-V Cam 26.5"-30.5"

DL ADJUSTMENT Modular (Rotating, .5" Incr.) No bow press required

> LET-OFF 80% Adj.

MSRP \$849

# **LIMB**