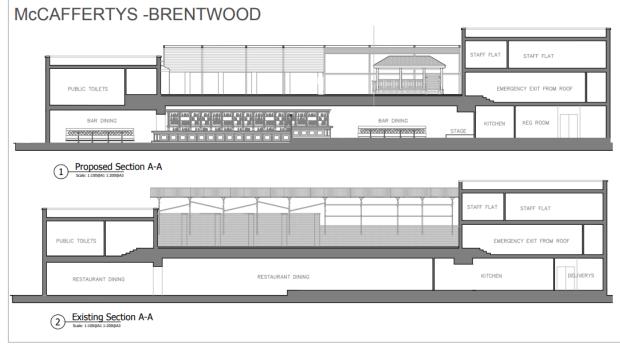

# Planning

Change of use from commercial, business and service (Class E) to public house (Sui Generis) and conversion of first and second floor levels to rear to form ancillary staff accommodation; formation of roof terrace at part first floor level incorporating part-fixed roof and covered pavilion structure.