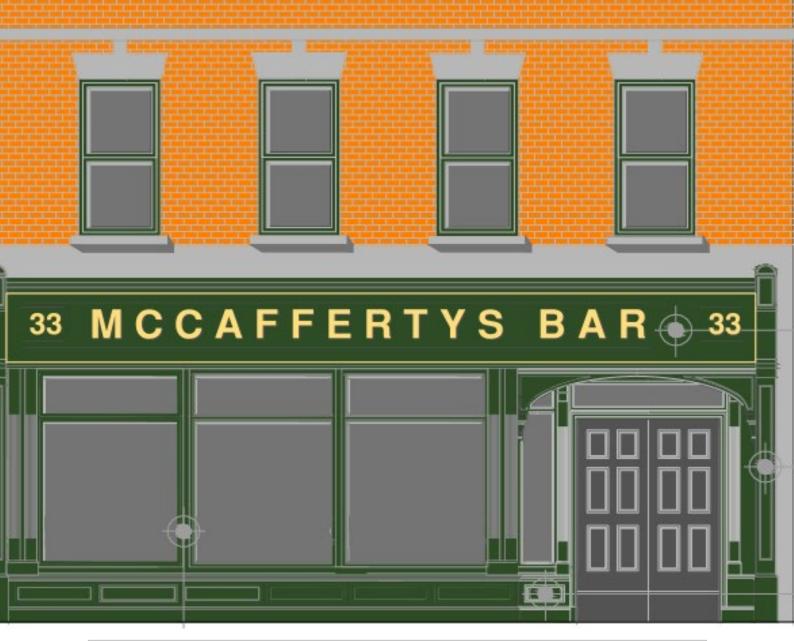

## Description

The premises are located in the heart of Brentwood High Street close to the **Sugar Hut** immediately next door **Nando's** and opposite the **Slug & Lettuce**.

The property is arranged over ground, first and second floors. We understand the existing gross approximate areas to be as follows: